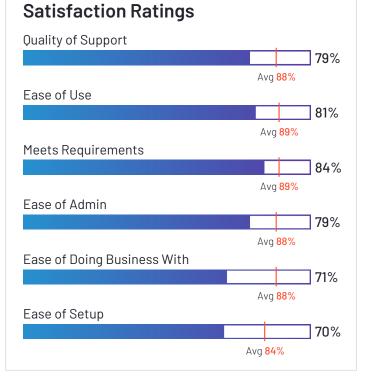

### Paypro Workforce Management

Paypro Workforce Management has been named a High Performer product based on having high customer Satisfaction scores and a low Market Presence compared to the rest of the category. 96% of users rated it 4 or 5 stars, 74% of users believe it is headed in the right direction, and users said they would be likely to recommend Paypro Workforce Management at a rate of 90%. Paypro Workforce Management is also in the Time Tracking, Core HR, Workforce Management, and Time & Attendance categories.