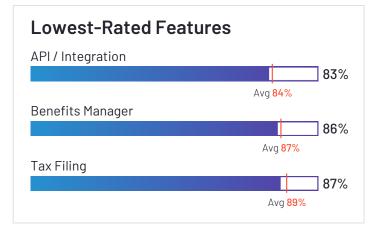

## API / Integration Avg 84% Accounting Integration Avg 86% Time Off Accrual 90% Avg 87%

HQ Location Oklahoma City, OK

Employees (Listed On Linkedin) 6,375

Company Website www.paycom.com

greytHR

greytHR has been named a Leader based on receiving a high customer Satisfaction score and having a large Market Presence. 94% of users rated it 4 or 5 stars, 93% of users believe it is headed in the right direction, and users said they would be likely to recommend greytHR at a rate of 88%. greytHR is also in the Core HR, Workforce Management, and Time & Attendance categories.