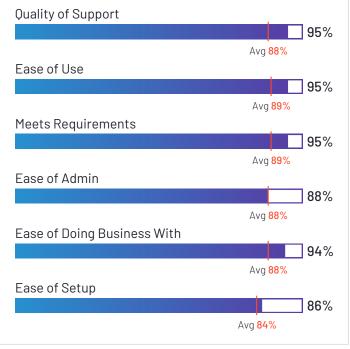

Company Website www.pnihcm.com

PrimePay

PrimePay has been named a High Performer product based on having high customer Satisfaction scores and a low Market Presence compared to the rest of the category. 80% of users rated it 4 or 5 stars, 75% of users believe it is headed in the right direction, and users said they would be likely to recommend PrimePay at a rate of 89%. PrimePay is also in the Benefits Administration, Core HR, and Time & Attendance categories.