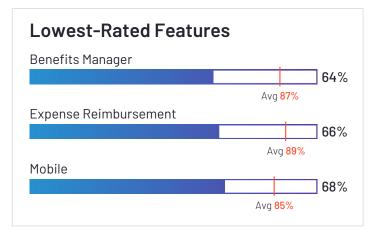

# Lowest-Rated Features

HQ Schar

HQ Location Schaumburg, IL

Year Founded

Employees (Listed On Linkedin) 5,088

Company Website paylocity.com