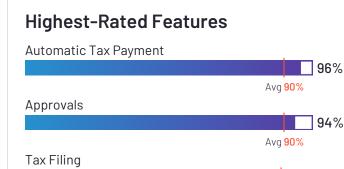

#### Highest-Rated Features Check/W-2 Printing 98% Avg 92% Core HR Integration 98% Avg 88% Automatic Tax Payment 96% Avg 90%

**Ownership** Paypro Workforce Management

HQ Location Hauppauge, New York

Year Founded 1992