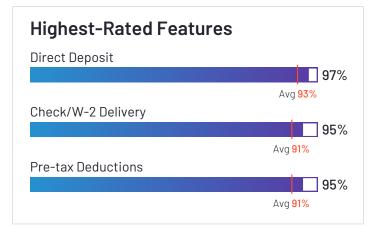

# Paylocity

G

Leader

FALL 2023

**4.4** 

Paylocity has been named a Leader based on receiving a high customer Satisfaction score and having a large Market Presence. 93% of users rated it 4 or 5 stars, 90% of users believe it is headed in the right direction, and users said they would be likely to recommend Paylocity at a rate of 88%. Paylocity is also in the Applicant Tracking Systems (ATS), Benefits Administration, Corporate Learning Management Systems, Time Tracking, Expense Management, Core HR, Workforce Management, Performance Management, Human Resource Management Systems, and Onboarding categories.