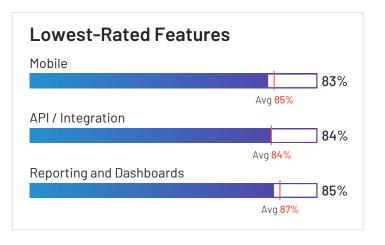

## API / Integration Avg 84% Accounting Integration Avg 86% Time Off Accrual 90% Avg 87%

HQ Location Oklahoma City, OK

Employees (Listed On Linkedin) 6,375

Company Website www.paycom.com

greytHR

greytHR has been named a Leader based on receiving a high customer Satisfaction score and having a large Market Presence. 94% of users rated it 4 or 5 stars, 93% of users believe it is headed in the right direction, and users said they would be likely to recommend greytHR at a rate of 88%. greytHR is also in the Core HR, Workforce Management, and Time & Attendance categories.