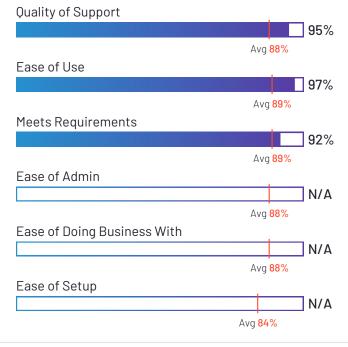

#### **Satisfaction Ratings Quality of Support** 92% Avg 88% Ease of Use 95% Avg 89% Meets Requirements 94% Avg 89% Ease of Admin 92% Avg 88% Ease of Doing Business With 91% Avg 88% Ease of Setup 88% Avg 84%