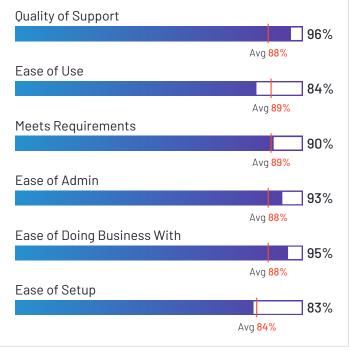

#### **Satisfaction Ratings Quality of Support** 92% Avg 88% Ease of Use 95% Avg 89% Meets Requirements 94% Avg 89% Ease of Admin 92% Avg 88% Ease of Doing Business With 91% Avg 88% Ease of Setup 88% Avg 84%