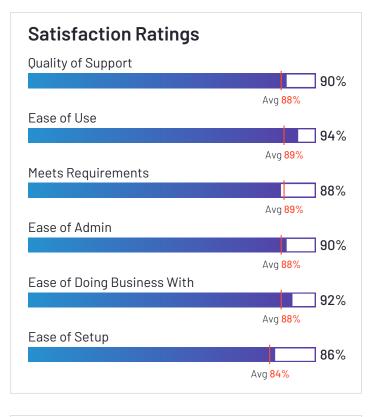

#### **Satisfaction Ratings Quality of Support** 92% Avg 88% Ease of Use 95% Avg 89% Meets Requirements 94% Avg 89% Ease of Admin 92% Avg 88% Ease of Doing Business With 91% Avg 88% Ease of Setup 88% Avg 84%