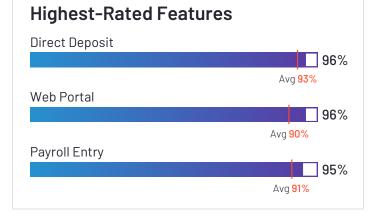

#### **Satisfaction Ratings Quality of Support** 93% Avg 88% Ease of Use 96% Avg 89% Meets Requirements 93% Avg 89% Ease of Admin 94% Avg 88% Ease of Doing Business With 94% Avg <mark>88%</mark> Ease of Setup 94% Avg 84%