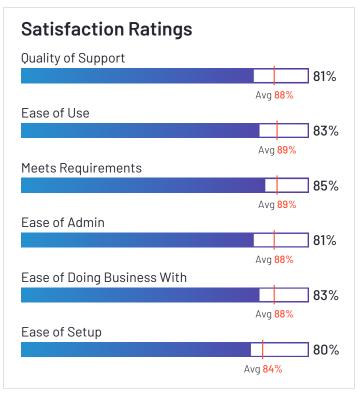

#### **Satisfaction Ratings Quality of Support** 92% Avg 88% Ease of Use 95% Avg 89% Meets Requirements 94% Avg 89% Ease of Admin 92% Avg 88% Ease of Doing Business With 91% Avg 88% Ease of Setup 88% Avg 84%