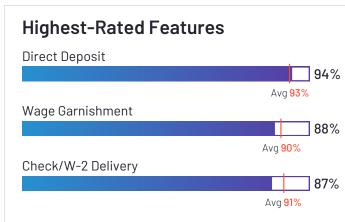

#### Highest-Rated Features Check/W-2 Printing 98% Avg 92% Core HR Integration 98% Avg 88% Automatic Tax Payment 96% Avg 90%

**Ownership** Paypro Workforce Management

HQ Location Hauppauge, New York

Year Founded 1992