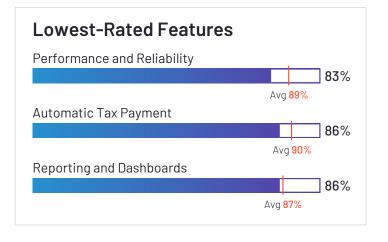

## Lowest-Rated Features Time Off Accrual Avg 87% Accounting Integration Avg 86% Scalability Avg 88%

**Year Founded** 1993 Employees (Listed On Linkedin) 279

| 00 |
|----|
|    |

Company Website proliant.com