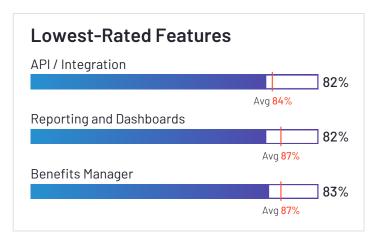

# Lowest-Rated Features

HQ Schar

HQ Location Schaumburg, IL

Year Founded

Employees (Listed On Linkedin) 5,088

Company Website paylocity.com