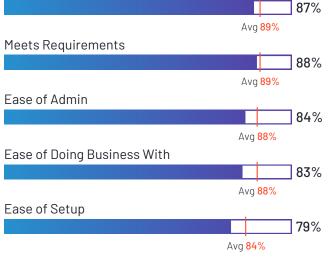

#### **Top Industries Represented**

Ownership ADP

Roseland, New Jersey

Year Founded 1949

Employees (Listed

On Linkedin) 87,336

**Company Website** adp.com

Paycom has been named a Leader based on receiving a high customer Satisfaction score and having a large Market Presence. 86% of users rated it 4 or 5 stars, 82% of users believe it is headed in the right direction, and users said they would be likely to recommend Paycom at a rate of 84%. Paycom is also in the Compensation Management, Corporate Learning Management Systems, Expense Management, Performance Management, Applicant Tracking Systems (ATS), Onboarding, Human Resource Management Systems, Core HR, Workforce Management, Background Check, and Time & Attendance categories.

### Satisfaction Ratings Quality of Support Avg 88% Ease of Use

85%

## API / Integration Avg 84% Accounting Integration Avg 86% Time Off Accrual 90% Avg 87%

HQ Location Oklahoma City, OK

Employees (Listed On Linkedin) 6,375

Company Website www.paycom.com

greytHR

greytHR has been named a Leader based on receiving a high customer Satisfaction score and having a large Market Presence. 94% of users rated it 4 or 5 stars, 93% of users believe it is headed in the right direction, and users said they would be likely to recommend greytHR at a rate of 88%. greytHR is also in the Core HR, Workforce Management, and Time & Attendance categories.