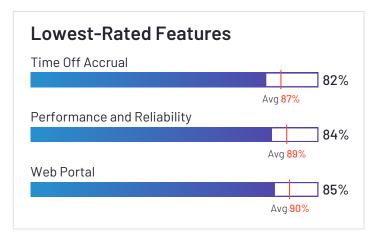

# Checkwriters

Checkwriters has been named a High Performer product based on having high customer Satisfaction scores and a low Market Presence compared to the rest of the category. 97% of users rated it 4 or 5 stars, 88% of users believe it is headed in the right direction, and users said they would be likely to recommend Checkwriters at a rate of 93%. Checkwriters is also in the Benefits Support, Onboarding, Applicant Tracking Systems (ATS), Benefits Administration, Time Tracking, Core HR, and Performance Management categories.

12

7

Lowest-Rated Features Time Tracking Integration Accounting Integration Accounting Integration Avg 86% Web Portal Avg 90%

**HQ Location** Northampton, Massachusetts

**Year Founded** 1989

Company Website checkwriters.com