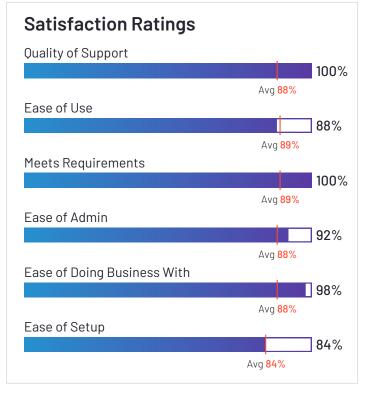

deel.

**4.6** 

Deel has been named a Leader based on receiving a high customer Satisfaction score and having a large Market Presence. 98% of users rated it 4 or 5 stars, 94% of users believe it is headed in the right direction, and users said they would be likely to recommend Deel at a rate of 94%. Deel is also in the Contractor Payments, Contractor Management, HR Compliance, Org Chart, Multi-Country Payroll, Onboarding, Core HR, Freelancer Management Systems, Employee Engagement, Global Employment Platforms (GEP), and Employer of Record (EOR) categories.

#### **Satisfaction Ratings Quality of Support** 92% Avg 88% Ease of Use 95% Avg 89% Meets Requirements 94% Avg 89% Ease of Admin 92% Avg 88% Ease of Doing Business With 91% Avg 88% Ease of Setup 88% Avg 84%