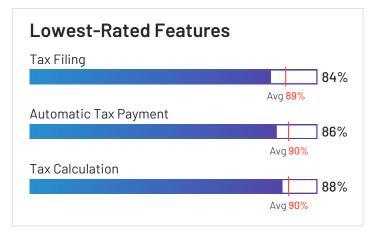

# Lowest-Rated Features

HQ Schar

HQ Location Schaumburg, IL

Year Founded

Employees (Listed On Linkedin) 5,088

Company Website paylocity.com