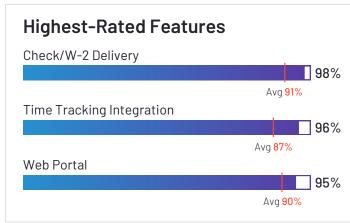

### **Satisfaction Ratings**

#### Highest-Rated Features Check/W-2 Printing 98% Avg 92% Core HR Integration 98% Avg 88% Automatic Tax Payment 96% Avg 90%

**Ownership** Paypro Workforce Management

HQ Location Hauppauge, New York

Year Founded 1992