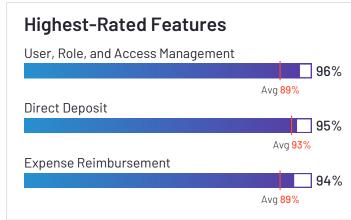

Ownership Intuit



**IQ Location** ountain View, California Year Founded 1983 Employees (Listed On Linkedin)

15,847

Company Website www.intuit.com



### Sage HRMS

3.4 ★★★☆☆ (31)

Sage HRMS has been named a Contender product based on having a relatively low customer Satisfaction score and large Market Presence compared to the rest of the category. While they may have positive reviews, they do not have enough reviews to validate those ratings. 62% of users rated it 4 or 5 stars, 58% of users believe it is headed in the right direction, and users said they would be likely to recommend Sage HRMS at a rate of 74%. Sage HRMS is also in the Benefits Administration, Workforce Management, Core HR, and Applicant Tracking Systems (ATS) categories.



#### **Top Industries Represented**







Querta Contraction Contraction



HQ Location Newcastle Year Founded

Employees (Listed On Linkedin) 14,286

Company Website www.sage.com





### Namely

**4.0** ★★★★☆ (305)

Namely has been named a Contender product based on having a relatively low customer Satisfaction score and large Market Presence compared to the rest of the category. While they may have positive reviews, they do not have enough reviews to validate those ratings. 81% of users rated it 4 or 5 stars, 74% of users believe it is headed in the right direction, and users said they would be likely to recommend Namely at a rate of 78%. Namely is also in the Onboarding, Benefits Administration, Time Tracking, Core HR, Workforce Management, Performance Management, Human Resource Management Systems, and Time & Attendance ca