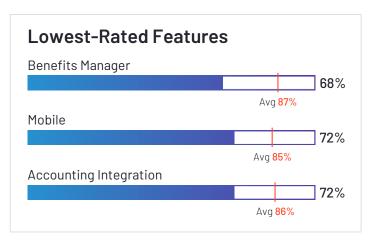

## Lowest-Rated Features Mobile Avg 85% Time Tracking Integration Avg 87% Time Off Accrual Avg 87%

**ship** vork, Inc. Ri

**HQ Location** Rockville, Maryland **Year Founded** 1998 12

Employees (Listed On Linkedin) 163