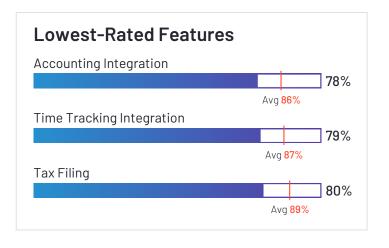

# Lowest-Rated Features

HQ Schar

HQ Location Schaumburg, IL

Year Founded

Employees (Listed On Linkedin) 5,088

Company Website paylocity.com