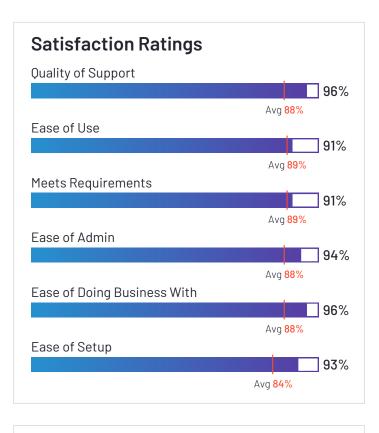

#### **Satisfaction Ratings Quality of Support** 92% Avg 88% Ease of Use 95% Avg 89% Meets Requirements 94% Avg 89% Ease of Admin 92% Avg 88% Ease of Doing Business With 91% Avg 88% Ease of Setup 88% Avg 84%