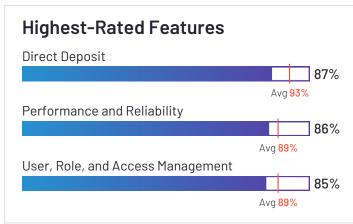

#### Highest-Rated Features Check/W-2 Printing 98% Avg 92% Core HR Integration 98% Avg 88% Automatic Tax Payment 96% Avg 90%

**Ownership** Paypro Workforce Management

HQ Location Hauppauge, New York

Year Founded 1992