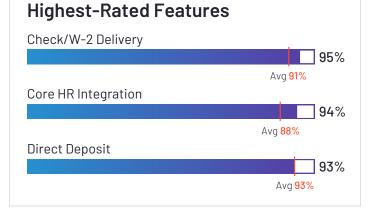

**Highest-Rated Features** 

Web Portal

Check/W-2 Delivery

Check/W-2 Printing

**HQ Location** Singapore, Singapore

**ation** pore, pore Year Founded 2011

98%

97%

97%

Avg 90%

Avg 91%

Avg 92%

Company Website