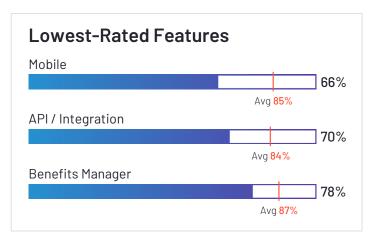

## Lowest-Rated Features Mobile Avg 85% Time Tracking Integration Avg 87% Time Off Accrual Avg 87%

**ship** vork, Inc. Ri

**HQ Location** Rockville, Maryland **Year Founded** 1998 12

Employees (Listed On Linkedin) 163