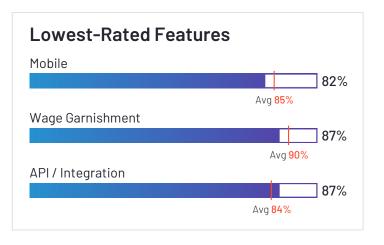

# Lowest-Rated Features

HQ Schar

HQ Location Schaumburg, IL

Year Founded

Employees (Listed On Linkedin) 5,088

Company Website paylocity.com