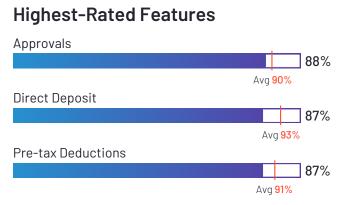

#### **Satisfaction Ratings** Quality of Support 93% Avg 88% Ease of Use 91% Avg 89% **Meets Requirements** 91% Avg 89% Ease of Admin 95% Avg 88% Ease of Doing Business With 95% Avg <mark>88%</mark> Ease of Setup 94% Avg 84%

;

**HQ Location** Chicago, IL Year Founded 2001 Employees (Listed On Linkedin)

112

Company Website epaysystems.com

© 2023 G2, Inc. All rights reserved.