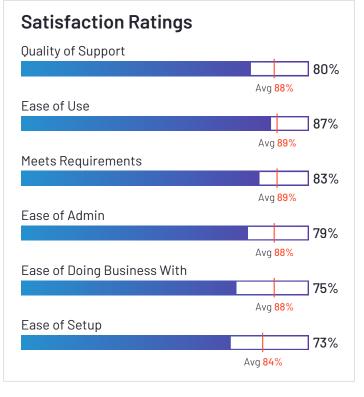

### Satisfaction Ratings Quality of Support Avg 88% Ease of Use

85%

## API / Integration Avg 84% Accounting Integration Avg 86% Time Off Accrual 90% Avg 87%

HQ Location Oklahoma City, OK

Employees (Listed On Linkedin) 6,375

Company Website www.paycom.com

greytHR

greytHR has been named a Leader based on receiving a high customer Satisfaction score and having a large Market Presence. 94% of users rated it 4 or 5 stars, 93% of users believe it is headed in the right direction, and users said they would be likely to recommend greytHR at a rate of 88%. greytHR is also in the Core HR, Workforce Management, and Time & Attendance categories.