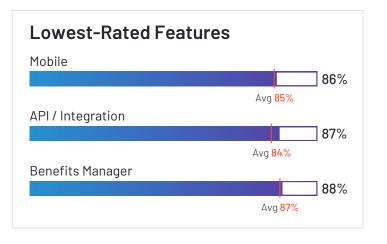

# Lowest-Rated Features

HQ Schar

HQ Location Schaumburg, IL

Year Founded

Employees (Listed On Linkedin) 5,088

Company Website paylocity.com