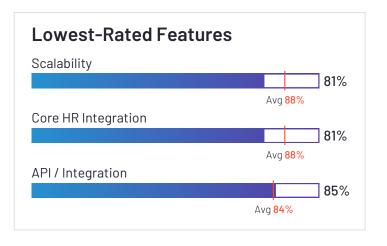

# Lowest-Rated Features

HQ Schar

HQ Location Schaumburg, IL

Year Founded

Employees (Listed On Linkedin) 5,088

Company Website paylocity.com