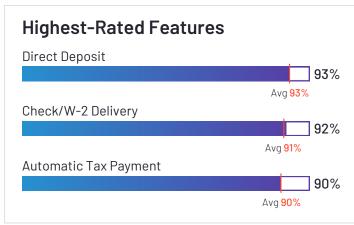

#### Highest-Rated Features Check/W-2 Printing 98% Avg 92% Core HR Integration 98% Avg 88% Automatic Tax Payment 96% Avg 90%

**Ownership** Paypro Workforce Management

HQ Location Hauppauge, New York

Year Founded 1992