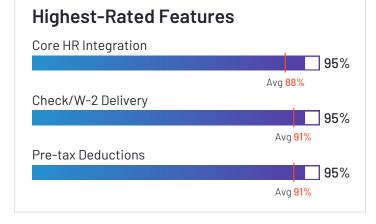

#### Highest-Rated Features Check/W-2 Printing 98% Avg 92% Core HR Integration 98% Avg 88% Automatic Tax Payment 96% Avg 90%

**Ownership** Paypro Workforce Management

HQ Location Hauppauge, New York

Year Founded 1992