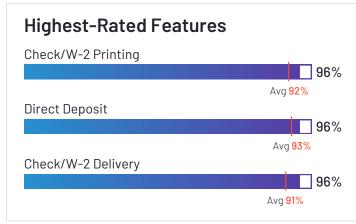

#### Highest-Rated Features Check/W-2 Printing 98% Avg 92% Core HR Integration 98% Avg 88% Automatic Tax Payment 96% Avg 90%

**Ownership** Paypro Workforce Management

HQ Location Hauppauge, New York

Year Founded 1992

**Highest-Rated Features** 

Web Portal

Check/W-2 Delivery

Check/W-2 Printing

**HQ Location** Singapore, Singapore

**ation** pore, pore Year Founded 2011

98%

97%

97%

Avg 90%

Avg 91%

Avg 92%

Company Website