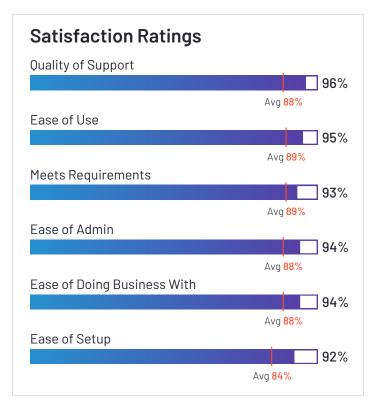

#### **Top Industries Represented**

HQ Location New York Year Founded 2012 Employees (Listed On Linkedin) 1,269 Company Website

HROne has been named a High Performer product based on having high customer Satisfaction scores and a low Market Presence compared to the rest of the category. 98% of users rated it 4 or 5 stars, 95% of users believe it is headed in the right direction, and users said they would be likely to recommend HROne at a rate of 93%. HROne is also in the Time & Attendance, HR Case Management, Applicant Tracking Systems (ATS), Time Tracking, Core HR, Workforce Management, Performance Management, Human Resource Management Systems, Employee Scheduling, and Absence Management categories.