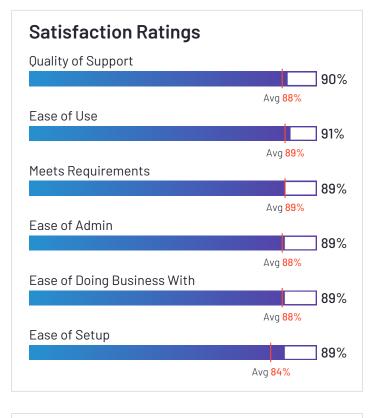

deel.

**4.6** 

Deel has been named a Leader based on receiving a high customer Satisfaction score and having a large Market Presence. 98% of users rated it 4 or 5 stars, 94% of users believe it is headed in the right direction, and users said they would be likely to recommend Deel at a rate of 94%. Deel is also in the Contractor Payments, Contractor Management, HR Compliance, Org Chart, Multi-Country Payroll, Onboarding, Core HR, Freelancer Management Systems, Employee Engagement, Global Employment Platforms (GEP), and Employer of Record (EOR) categories.

#### **Satisfaction Ratings Quality of Support** 92% Avg 88% Ease of Use 95% Avg 89% Meets Requirements 94% Avg 89% Ease of Admin 92% Avg 88% Ease of Doing Business With 91% Avg 88% Ease of Setup 88% Avg 84%