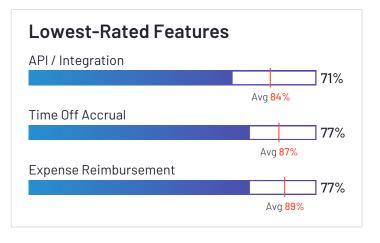

# Lowest-Rated Features

HQ Schar

HQ Location Schaumburg, IL

Year Founded

Employees (Listed On Linkedin) 5,088

Company Website paylocity.com

## API / Integration Avg 84% Accounting Integration Avg 86% Time Off Accrual 90% Avg 87%

HQ Location Oklahoma City, OK

Employees (Listed On Linkedin) 6,375

Company Website www.paycom.com

greytHR

greytHR has been named a Leader based on receiving a high customer Satisfaction score and having a large Market Presence. 94% of users rated it 4 or 5 stars, 93% of users believe it is headed in the right direction, and users said they would be likely to recommend greytHR at a rate of 88%. greytHR is also in the Core HR, Workforce Management, and Time & Attendance categories.