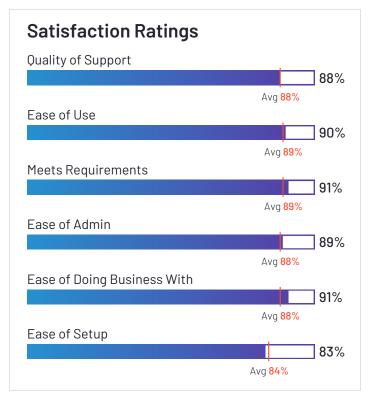

#### **Satisfaction Ratings**

#### **Satisfaction Ratings Quality of Support** 92% Avg 88% Ease of Use 95% Avg 89% Meets Requirements 94% Avg 89% Ease of Admin 92% Avg 88% Ease of Doing Business With 91% Avg 88% Ease of Setup 88% Avg 84%