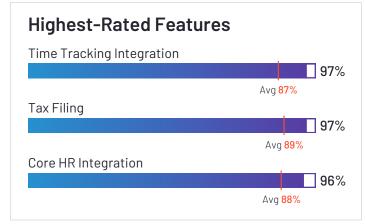

### Paypro Workforce Management

Paypro Workforce Management has been named a High Performer product based on having high customer Satisfaction scores and a low Market Presence compared to the rest of the category. 96% of users rated it 4 or 5 stars, 74% of users believe it is headed in the right direction, and users said they would be likely to recommend Paypro Workforce Management at a rate of 90%. Paypro Workforce Management is also in the Time Tracking, Core HR, Workforce Management, and Time & Attendance categories.

#### Highest-Rated Features Check/W-2 Printing 98% Avg 92% Core HR Integration 98% Avg 88% Automatic Tax Payment 96% Avg 90%

**Ownership** Paypro Workforce Management

HQ Location Hauppauge, New York

Year Founded 1992