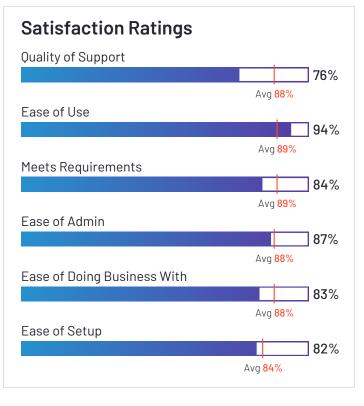

#### **Satisfaction Ratings** Quality of Support 79% Avg <mark>88%</mark> Ease of Use 91% Avg 89% Meets Requirements 85% Avg 89% Ease of Admin 90% Avg 88% Ease of Doing Business With 85% Avg 88% Ease of Setup 82% Avg 84%