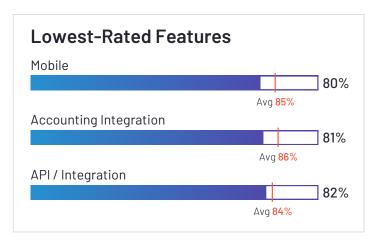

# Lowest-Rated Features

HQ Schar

HQ Location Schaumburg, IL

Year Founded

Employees (Listed On Linkedin) 5,088

Company Website paylocity.com