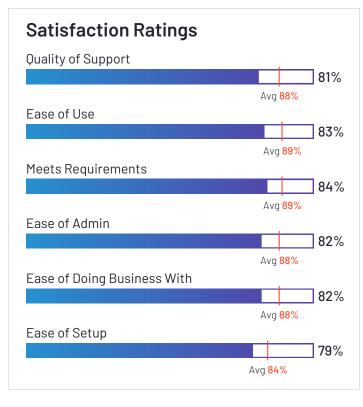

# 4.6 **\*\*\*\*** (123)

employmenthero

Employment Hero has been named a High Performer product based on having high customer Satisfaction scores and a low Market Presence compared to the rest of the category. 97% of users rated it 4 or 5 stars, 100% of users believe it is headed in the right direction, and users said they would be likely to recommend Employment Hero at a rate of 91%. Employment Hero is also in the Vaccine Tracking, Time & Attendance, Employee Recognition, HR Analytics, Onboarding, Applicant Tracking Systems (ATS), Employee Engagement, Core HR, Workforce Management, Performance Management, Corporate Learning Management Systems, Benefits Administration, Global Employment Platforms (GEP), and Employer of Record (EOR) categories.

#### **Satisfaction Ratings** Quality of Support 79% Avg <mark>88%</mark> Ease of Use 91% Avg 89% Meets Requirements 85% Avg 89% Ease of Admin 90% Avg 88% Ease of Doing Business With 85% Avg 88% Ease of Setup 82% Avg 84%