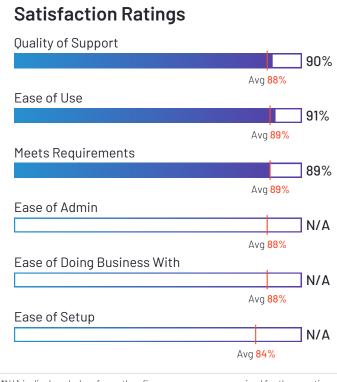

#### **Satisfaction Ratings Quality of Support** 92% Avg 88% Ease of Use 95% Avg 89% Meets Requirements 94% Avg 89% Ease of Admin 92% Avg 88% Ease of Doing Business With 91% Avg 88% Ease of Setup 88% Avg 84%