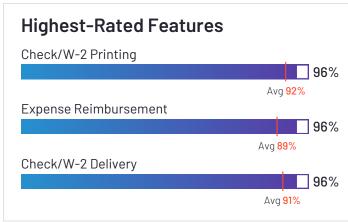

### Paypro Workforce Management

Paypro Workforce Management has been named a High Performer product based on having high customer Satisfaction scores and a low Market Presence compared to the rest of the category. 96% of users rated it 4 or 5 stars, 74% of users believe it is headed in the right direction, and users said they would be likely to recommend Paypro Workforce Management at a rate of 90%. Paypro Workforce Management is also in the Time Tracking, Core HR, Workforce Management, and Time & Attendance categories.

#### Highest-Rated Features Check/W-2 Printing 98% Avg 92% Core HR Integration 98% Avg 88% Automatic Tax Payment 96% Avg 90%

**Ownership** Paypro Workforce Management

HQ Location Hauppauge, New York

Year Founded 1992