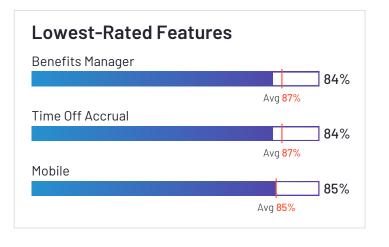

# Lowest-Rated Features

HQ Schar

HQ Location Schaumburg, IL

Year Founded

Employees (Listed On Linkedin) 5,088

Company Website paylocity.com