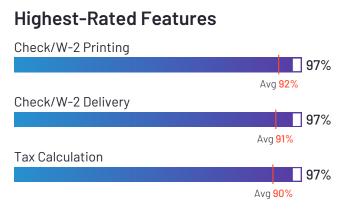

#### Highest-Rated Features Check/W-2 Printing 98% Avg 92% Core HR Integration 98% Avg 88% Automatic Tax Payment 96% Avg 90%

**Ownership** Paypro Workforce Management

HQ Location Hauppauge, New York

Year Founded 1992