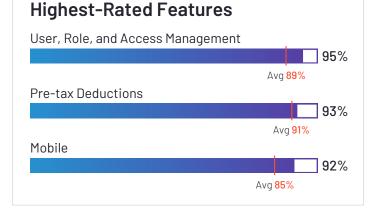

#### Highest-Rated Features Check/W-2 Printing 98% Avg 92% Core HR Integration 98% Avg 88% Automatic Tax Payment 96% Avg 90%

**Ownership** Paypro Workforce Management

HQ Location Hauppauge, New York

Year Founded 1992