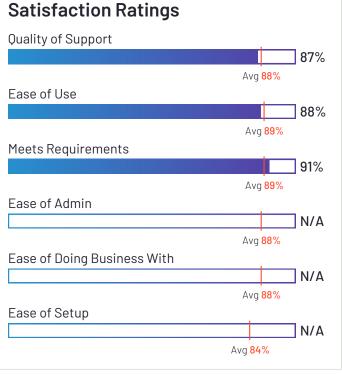

#### **Satisfaction Ratings Quality of Support** 92% Avg 88% Ease of Use 95% Avg 89% Meets Requirements 94% Avg 89% Ease of Admin 92% Avg 88% Ease of Doing Business With 91% Avg 88% Ease of Setup 88% Avg 84%