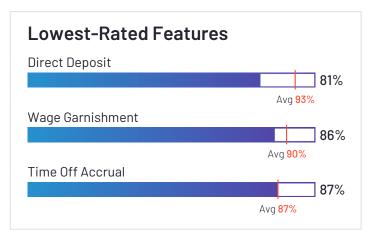

# Lowest-Rated Features

HQ Schar

HQ Location Schaumburg, IL

Year Founded

Employees (Listed On Linkedin) 5,088

Company Website paylocity.com

## API / Integration Avg 84% Accounting Integration Avg 86% Time Off Accrual 90% Avg 87%

HQ Location Oklahoma City, OK

Employees (Listed On Linkedin) 6,375

Company Website www.paycom.com

greytHR

greytHR has been named a Leader based on receiving a high customer Satisfaction score and having a large Market Presence. 94% of users rated it 4 or 5 stars, 93% of users believe it is headed in the right direction, and users said they would be likely to recommend greytHR at a rate of 88%. greytHR is also in the Core HR, Workforce Management, and Time & Attendance categories.