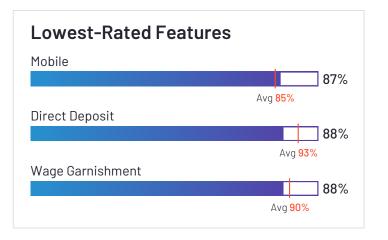

# Lowest-Rated Features

HQ Schar

HQ Location Schaumburg, IL

Year Founded

Employees (Listed On Linkedin) 5,088

Company Website paylocity.com