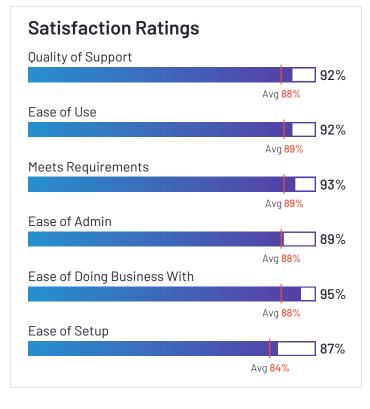

#### **Satisfaction Ratings Quality of Support** 92% Avg 88% Ease of Use 95% Avg 89% Meets Requirements 94% Avg 89% Ease of Admin 92% Avg 88% Ease of Doing Business With 91% Avg 88% Ease of Setup 88% Avg 84%