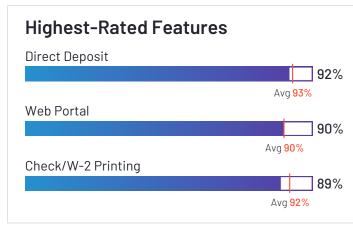

# Paylocity

G

Leader

FALL 2023

**4.4** 

Paylocity has been named a Leader based on receiving a high customer Satisfaction score and having a large Market Presence. 93% of users rated it 4 or 5 stars, 90% of users believe it is headed in the right direction, and users said they would be likely to recommend Paylocity at a rate of 88%. Paylocity is also in the Applicant Tracking Systems (ATS), Benefits Administration, Corporate Learning Management Systems, Time Tracking, Expense Management, Core HR, Workforce Management, Performance Management, Human Resource Management Systems, and Onboarding categories.