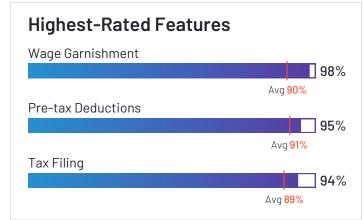

### Satisfaction Ratings Quality of Support Avg 88% Ease of Use

85%

## API / Integration Avg 84% Accounting Integration Avg 86% Time Off Accrual 90% Avg 87%

HQ Location Oklahoma City, OK

Employees (Listed On Linkedin) 6,375

Company Website www.paycom.com

greytHR

greytHR has been named a Leader based on receiving a high customer Satisfaction score and having a large Market Presence. 94% of users rated it 4 or 5 stars, 93% of users believe it is headed in the right direction, and users said they would be likely to recommend greytHR at a rate of 88%. greytHR is also in the Core HR, Workforce Management, and Time & Attendance categories.