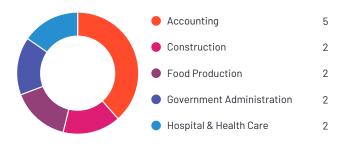

### Akrivia HCM

5.0 \*\*\*\*\* (49)

Akrivia HCM has been named a Niche product based on having a relatively low Satisfaction score and low Market Presence compared to the rest of the category. While they may have positive reviews, they do not have enough reviews to validate those ratings. 100% of users rated it 4 or 5 stars, 100% of users believe it is headed in the right direction, and users said they would be likely to recommend Akrivia HCM at a rate of 100%. Akrivia HCM is also in the Core HR, Onboarding, Time & Attendance, Employee Engagement, and Performance Management categories.

**Top Industries Represented** 

Information Technology and

Services

Construction

Education Management

Financial Services

🕨 Design

14

4

3

2

2

\*N/A is displayed when fewer than five responses were received for the question.

Year Founded 2016

Employees (Listed On Linkedin) 125