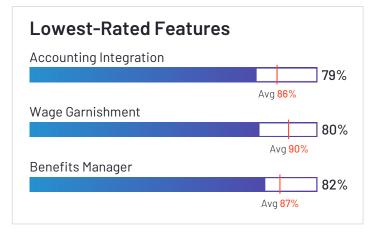

#### **Top Industries Represented**

HQ Location

Bangkok, Thailand

Employees (Listed On Linkedin) 266

| Ξ |
|---|

Company Website humanica.com

PDS Vista has been named a High Performer product based on having high customer Satisfaction scores and a low Market Presence compared to the rest of the category. 92% of users rated it 4 or 5 stars, 100% of users believe it is headed in the right direction, and users said they would be likely to recommend Vista at a rate of 88%. Vista is also in the Human Resource Management Systems, Core HR, Benefits Administration, Workforce Management, and Applicant Tracking Systems (ATS) categories.