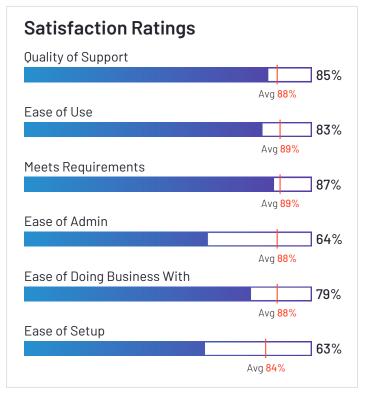

#### **Satisfaction Ratings Quality of Support** 92% Avg 88% Ease of Use 95% Avg 89% Meets Requirements 94% Avg 89% Ease of Admin 92% Avg 88% Ease of Doing Business With 91% Avg 88% Ease of Setup 88% Avg 84%