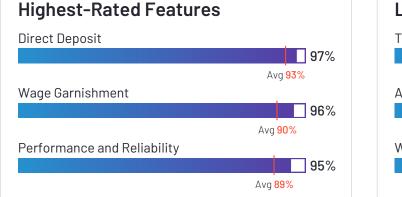

### Paypro Workforce Management

Paypro Workforce Management has been named a High Performer product based on having high customer Satisfaction scores and a low Market Presence compared to the rest of the category. 96% of users rated it 4 or 5 stars, 74% of users believe it is headed in the right direction, and users said they would be likely to recommend Paypro Workforce Management at a rate of 90%. Paypro Workforce Management is also in the Time Tracking, Core HR, Workforce Management, and Time & Attendance categories.

#### Highest-Rated Features Check/W-2 Printing 98% Avg 92% Core HR Integration 98% Avg 88% Automatic Tax Payment 96% Avg 90%

**Ownership** Paypro Workforce Management

HQ Location Hauppauge, New York

Year Founded 1992