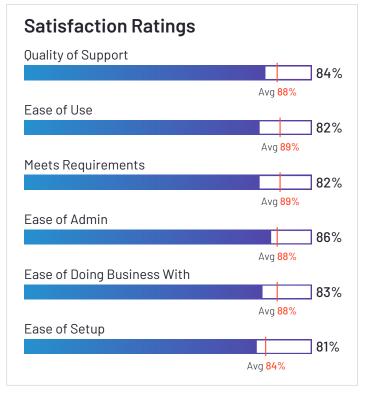

### Satisfaction Ratings Quality of Support Avg 88% Ease of Use

85%

## API / Integration Avg 84% Accounting Integration Avg 86% Time Off Accrual 90% Avg 87%

HQ Location Oklahoma City, OK

Employees (Listed On Linkedin) 6,375

Company Website www.paycom.com

greytHR

greytHR has been named a Leader based on receiving a high customer Satisfaction score and having a large Market Presence. 94% of users rated it 4 or 5 stars, 93% of users believe it is headed in the right direction, and users said they would be likely to recommend greytHR at a rate of 88%. greytHR is also in the Core HR, Workforce Management, and Time & Attendance categories.