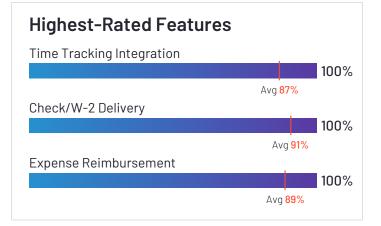

#### Highest-Rated Features Check/W-2 Printing 98% Avg 92% Core HR Integration 98% Avg 88% Automatic Tax Payment 96% Avg 90%

**Ownership** Paypro Workforce Management

HQ Location Hauppauge, New York

Year Founded 1992