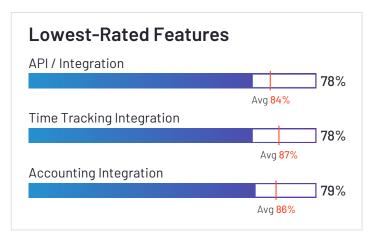

## API / Integration Avg 84% Accounting Integration Avg 86% Time Off Accrual 90% Avg 87%

HQ Location Oklahoma City, OK

Employees (Listed On Linkedin) 6,375

Company Website www.paycom.com

greytHR

greytHR has been named a Leader based on receiving a high customer Satisfaction score and having a large Market Presence. 94% of users rated it 4 or 5 stars, 93% of users believe it is headed in the right direction, and users said they would be likely to recommend greytHR at a rate of 88%. greytHR is also in the Core HR, Workforce Management, and Time & Attendance categories.