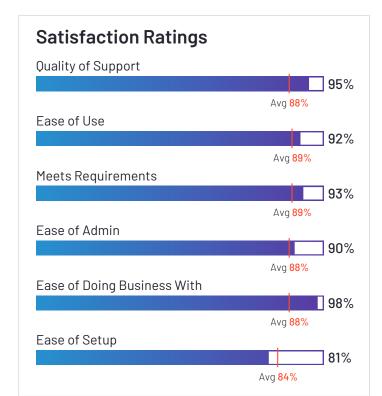

#### **Satisfaction Ratings Quality of Support** 92% Avg 88% Ease of Use 95% Avg 89% Meets Requirements 94% Avg 89% Ease of Admin 92% Avg 88% Ease of Doing Business With 91% Avg 88% Ease of Setup 88% Avg 84%