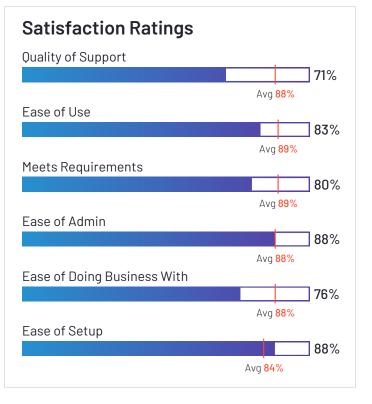

#### **Satisfaction Ratings Quality of Support** 92% Avg 88% Ease of Use 95% Avg 89% Meets Requirements 94% Avg 89% Ease of Admin 92% Avg 88% Ease of Doing Business With 91% Avg 88% Ease of Setup 88% Avg 84%