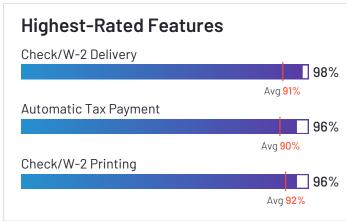

**Highest-Rated Features** 

Web Portal

Check/W-2 Delivery

Check/W-2 Printing

**HQ Location** Singapore, Singapore

**ation** pore, pore Year Founded 2011

98%

97%

97%

Avg 90%

Avg 91%

Avg 92%

Company Website