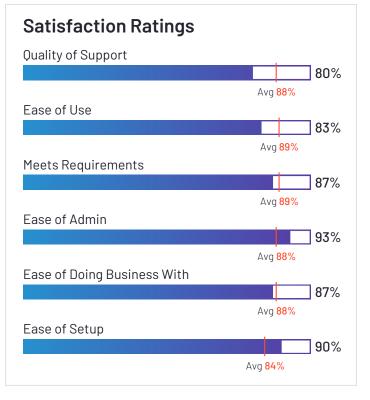

#### **Satisfaction Ratings** Quality of Support 93% Avg 88% Ease of Use 91% Avg 89% **Meets Requirements** 91% Avg 89% Ease of Admin 95% Avg 88% Ease of Doing Business With 95% Avg <mark>88%</mark> Ease of Setup 94% Avg 84%