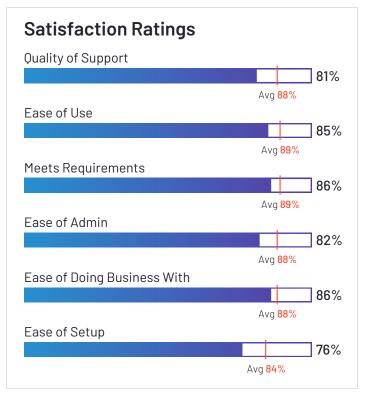

hr

# DATIS, Part of ContinuumCloud

### **4.0** ★★★★☆ (61)

DATÌS

DATIS, Part of ContinuumCloud has been named a Niche product based on having a relatively low Satisfaction score and low Market Presence compared to the rest of the category. While they may have positive reviews, they do not have enough reviews to validate those ratings. 80% of users rated it 4 or 5 stars, 73% of users believe it is headed in the right direction, and users said they would be likely to recommend DATIS, Part of ContinuumCloud at a rate of 82%. DATIS, Part of ContinuumCloud is also in the Applicant Tracking Systems (ATS), Training Management Systems, Benefits Administration, Time Tracking, Core HR, Workforce Management, Performance Management, Human Resource Management Systems, and Healthcare HR categories.









Ownership



Ownership DATIS, Part of the ContinuumCloud **HQ Location** Tampa, FL **Year Founded** 1996 Employees (Listed On Linkedin)

27

Company Website www.datis.com



### Akrivia HCM

5.0 \*\*\*\*\* (49)

Akrivia HCM has been named a Niche product based on having a relatively low Satisfaction score and low Market Presence compared to the rest of the category. While they may have positive reviews, they do not have enough reviews to validate those ratings. 100% of users rated it 4 or 5 stars, 100% of users believe it is headed in the right direction, and users said they would be likely to recommend Akrivia HCM at a rate of 100%. Akrivia HCM is also in the Core HR, Onboarding, Time & Attendance, Employee Engagement, and Performance Management categories.

**Top Industries Repre