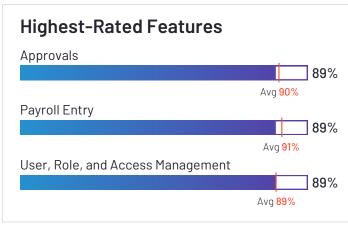

#### **Top Industries Represented**

HQ Location

Bangkok, Thailand

Employees (Listed On Linkedin) 266

| Ξ |
|---|

Company Website humanica.com

PDS Vista has been named a High Performer product based on having high customer Satisfaction scores and a low Market Presence compared to the rest of the category. 92% of users rated it 4 or 5 stars, 100% of users believe it is headed in the right direction, and users said they would be likely to recommend Vista at a rate of 88%. Vista is also in the Human Resource Management Systems, Core HR, Benefits Administration, Workforce Management, and Applicant Tracking Systems (ATS) categories.