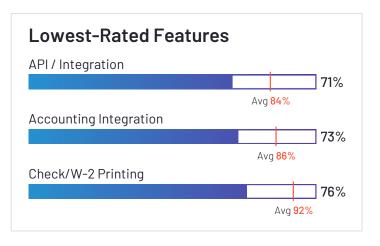

#### **Satisfaction Ratings** Quality of Support 93% Avg 88% Ease of Use 91% Avg 89% **Meets Requirements** 91% Avg 89% Ease of Admin 95% Avg 88% Ease of Doing Business With 95% Avg <mark>88%</mark> Ease of Setup 94% Avg 84%

;

**HQ Location** Chicago, IL Year Founded 2001 Employees (Listed On Linkedin)

112

Company Website epaysystems.com

© 2023 G2, Inc. All rights reserved.