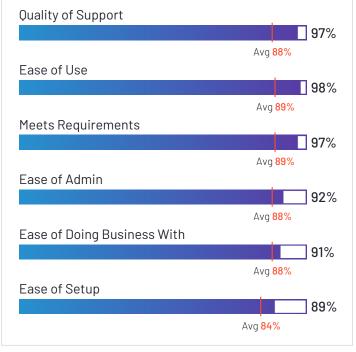

deel.

**4.6** 

Deel has been named a Leader based on receiving a high customer Satisfaction score and having a large Market Presence. 98% of users rated it 4 or 5 stars, 94% of users believe it is headed in the right direction, and users said they would be likely to recommend Deel at a rate of 94%. Deel is also in the Contractor Payments, Contractor Management, HR Compliance, Org Chart, Multi-Country Payroll, Onboarding, Core HR, Freelancer Management Systems, Employee Engagement, Global Employment Platforms (GEP), and Employer of Record (EOR) categories.

#### **Satisfaction Ratings Quality of Support** 92% Avg 88% Ease of Use 95% Avg 89% Meets Requirements 94% Avg 89% Ease of Admin 92% Avg 88% Ease of Doing Business With 91% Avg 88% Ease of Setup 88% Avg 84%