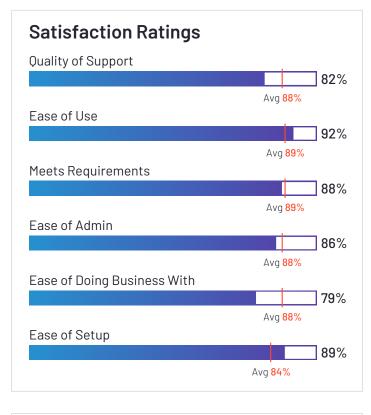

# 4.6 **\*\*\*\*** (123)

employmenthero

Employment Hero has been named a High Performer product based on having high customer Satisfaction scores and a low Market Presence compared to the rest of the category. 97% of users rated it 4 or 5 stars, 100% of users believe it is headed in the right direction, and users said they would be likely to recommend Employment Hero at a rate of 91%. Employment Hero is also in the Vaccine Tracking, Time & Attendance, Employee Recognition, HR Analytics, Onboarding, Applicant Tracking Systems (ATS), Employee Engagement, Core HR, Workforce Management, Performance Management, Corporate Learning Management Systems, Benefits Administration, Global Employment Platforms (GEP), and Employer of Record (EOR) categories.

#### **Satisfaction Ratings** Quality of Support 79% Avg <mark>88%</mark> Ease of Use 91% Avg 89% Meets Requirements 85% Avg 89% Ease of Admin 90% Avg 88% Ease of Doing Business With 85% Avg 88% Ease of Setup 82% Avg 84%