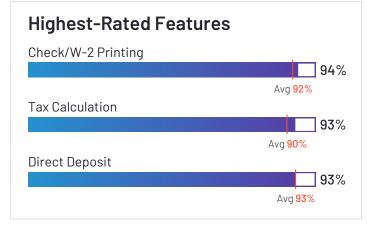

#### **Satisfaction Ratings** Quality of Support 93% Avg 88% Ease of Use 91% Avg 89% **Meets Requirements** 91% Avg 89% Ease of Admin 95% Avg 88% Ease of Doing Business With 95% Avg <mark>88%</mark> Ease of Setup 94% Avg 84%

;

**HQ Location** Chicago, IL Year Founded 2001 Employees (Listed On Linkedin)

112

Company Website epaysystems.com

© 2023 G2, Inc. All rights reserved.