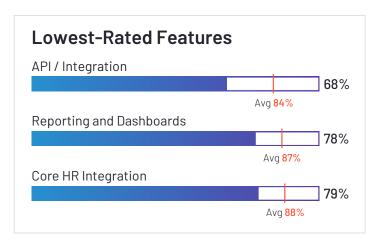

#### **Top Industries Represented**

HQ Location New York Year Founded 2012 Employees (Listed On Linkedin) 1,269 Company Website

HROne has been named a High Performer product based on having high customer Satisfaction scores and a low Market Presence compared to the rest of the category. 98% of users rated it 4 or 5 stars, 95% of users believe it is headed in the right direction, and users said they would be likely to recommend HROne at a rate of 93%. HROne is also in the Time & Attendance, HR Case Management, Applicant Tracking Systems (ATS), Time Tracking, Core HR, Workforce Management, Performance Management, Human Resource Management Systems, Employee Scheduling, and Absence Management categories.