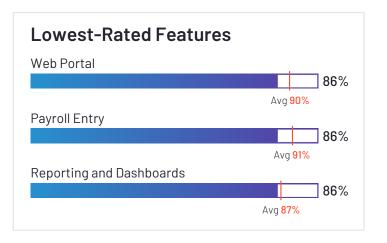

12

7

Lowest-Rated Features Time Tracking Integration Accounting Integration Accounting Integration Avg 86% Web Portal Avg 90%

**HQ Location** Northampton, Massachusetts

**Year Founded** 1989

Company Website checkwriters.com