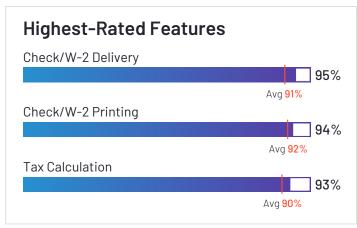

### PayrollHero

éro

PayrollHero has been named a High Performer product based on having high customer Satisfaction scores and a low Market Presence compared to the rest of the category. 100% of users rated it 4 or 5 stars, 92% of users believe it is headed in the right direction, and users said they would be likely to recommend PayrollHero at a rate of 92%. PayrollHero is also in the Time Tracking and Time & Attendance categories.

**Highest-Rated Features** 

Web Portal

Check/W-2 Delivery

Check/W-2 Printing

**HQ Location** Singapore, Singapore

**ation** pore, pore Year Founded 2011

98%

97%

97%

Avg 90%

Avg 91%

Avg 92%

Company Website