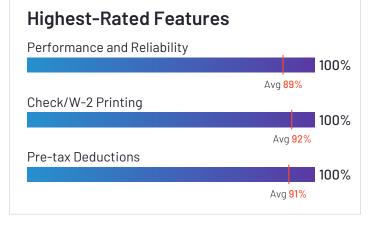

# Lowest-Rated Features

HQ Schar

HQ Location Schaumburg, IL

Year Founded

Employees (Listed On Linkedin) 5,088

Company Website paylocity.com