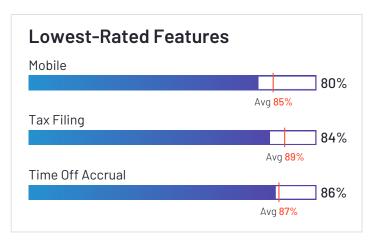

## Lowest-Rated Features Mobile Avg 85% Time Tracking Integration Avg 87% Time Off Accrual Avg 87%

**ship** vork, Inc. Ri

**HQ Location** Rockville, Maryland **Year Founded** 1998 12

Employees (Listed On Linkedin) 163

Company Website www.pnihcm.com

PrimePay

PrimePay has been named a High Performer product based on having high customer Satisfaction scores and a low Market Presence compared to the rest of the category. 80% of users rated it 4 or 5 stars, 75% of users believe it is headed in the right direction, and users said they would be likely to recommend PrimePay at a rate of 89%. PrimePay is also in the Benefits Administration, Core HR, and Time & Attendance categories.