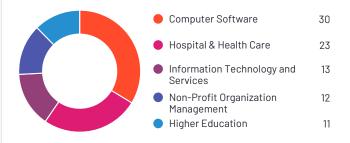

Paycor has been named a Contender product based on having a relatively low customer Satisfaction score and large Market Presence compared to the rest of the category. While they may have positive reviews, they do not have enough reviews to validate those ratings. 81% of users rated it 4 or 5 stars, 79% of users believe it is headed in the right direction, and users said they would be likely to recommend Paycor at a rate of 78%. Paycor is also in the Healthcare HR, Time & Attendance, Onboarding, Recruitment Marketing, Applicant Tracking Systems (ATS), Benefits Administration, Corporate Learning Management Systems, Core HR, Workforce Management, Compensation Management, Performance Management, Employee Engagement, and Recruitment Platforms categories.



### **Top Industries Represented**











HQ Location Cincinnati, OH

1

Year Founded 1990



Employees (Listed On Linkedin) 2,721



Company Website www.paycor.com

### Oracle PeopleSoft

PEOPLESOFT

3.7 ★★★☆☆ (663)

Oracle PeopleSoft has been named a Contender product based on having a relatively low customer Satisfaction score and large Market Presence compared to the rest of the category. While they may have positive reviews, they do not have enough reviews to validate those ratings. 78% of users rated it 4 or 5 stars, 75% of users believe it is headed in the right direction, and users said they would be likely to recommend Oracle PeopleSoft at a rate of 80%. Oracle PeopleSoft is also in the Applicant Tracking Systems (ATS), ERP Systems, Benefits Administration, Corporate Learning Management Systems, Core HR, Workfor