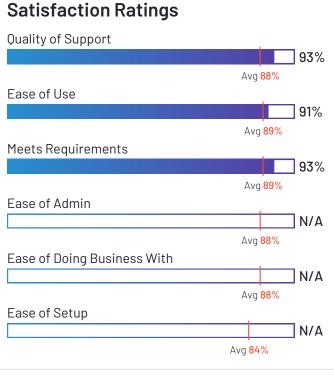

#### **Satisfaction Ratings Quality of Support** 92% Avg 88% Ease of Use 95% Avg 89% Meets Requirements 94% Avg 89% Ease of Admin 92% Avg 88% Ease of Doing Business With 91% Avg 88% Ease of Setup 88% Avg 84%