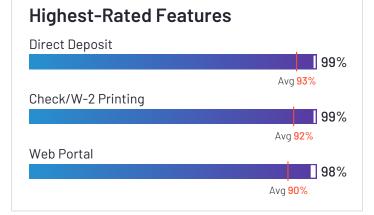

### Paypro Workforce Management

Paypro Workforce Management has been named a High Performer product based on having high customer Satisfaction scores and a low Market Presence compared to the rest of the category. 96% of users rated it 4 or 5 stars, 74% of users believe it is headed in the right direction, and users said they would be likely to recommend Paypro Workforce Management at a rate of 90%. Paypro Workforce Management is also in the Time Tracking, Core HR, Workforce Management, and Time & Attendance categories.

#### Highest-Rated Features Check/W-2 Printing 98% Avg 92% Core HR Integration 98% Avg 88% Automatic Tax Payment 96% Avg 90%

**Ownership** Paypro Workforce Management

HQ Location Hauppauge, New York

Year Founded 1992