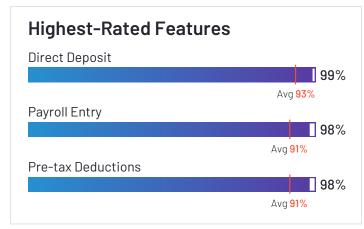

# Lowest-Rated Features

HQ Schar

HQ Location Schaumburg, IL

Year Founded

Employees (Listed On Linkedin) 5,088

Company Website paylocity.com