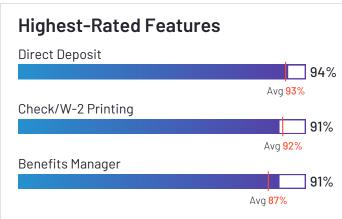

#### **Top Industries Represented**

HQ Location New York Year Founded 2012 Employees (Listed On Linkedin) 1,269 Company Website

HROne has been named a High Performer product based on having high customer Satisfaction scores and a low Market Presence compared to the rest of the category. 98% of users rated it 4 or 5 stars, 95% of users believe it is headed in the right direction, and users said they would be likely to recommend HROne at a rate of 93%. HROne is also in the Time & Attendance, HR Case Management, Applicant Tracking Systems (ATS), Time Tracking, Core HR, Workforce Management, Performance Management, Human Resource Management Systems, Employee Scheduling, and Absence Management categories.