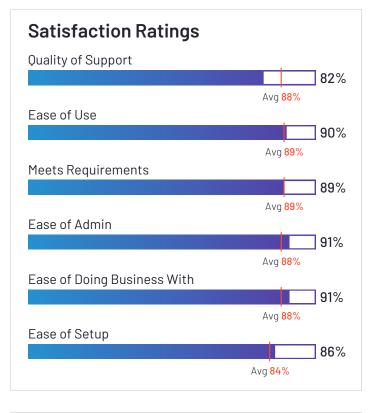

#### **Satisfaction Ratings Quality of Support** 92% Avg 88% Ease of Use 95% Avg 89% Meets Requirements 94% Avg 89% Ease of Admin 92% Avg 88% Ease of Doing Business With 91% Avg 88% Ease of Setup 88% Avg 84%