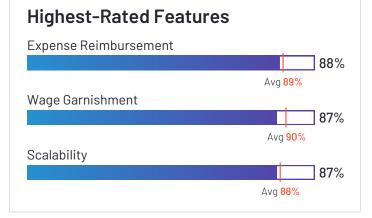

#### Lowest-Rated Features Scalability Avg 88% Performance and Reliability Avg 89% Accounting Integration 90% Avg 86%

**HQ Location** Mountain View, California

Year Founded 1983

Employees (Listed On Linkedin) 15,847