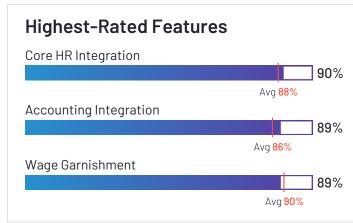

## API / Integration Avg 84% Accounting Integration Avg 86% Time Off Accrual 90% Avg 87%

HQ Location Oklahoma City, OK

Employees (Listed On Linkedin) 6,375

Company Website www.paycom.com

greytHR

greytHR has been named a Leader based on receiving a high customer Satisfaction score and having a large Market Presence. 94% of users rated it 4 or 5 stars, 93% of users believe it is headed in the right direction, and users said they would be likely to recommend greytHR at a rate of 88%. greytHR is also in the Core HR, Workforce Management, and Time & Attendance categories.