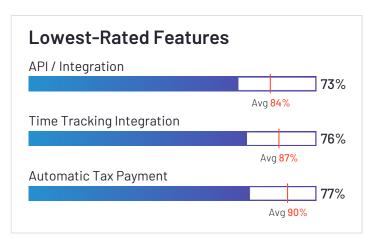

## API / Integration Avg 84% Accounting Integration Avg 86% Time Off Accrual 90% Avg 87%

HQ Location Oklahoma City, OK

Employees (Listed On Linkedin) 6,375

Company Website www.paycom.com

greytHR

greytHR has been named a Leader based on receiving a high customer Satisfaction score and having a large Market Presence. 94% of users rated it 4 or 5 stars, 93% of users believe it is headed in the right direction, and users said they would be likely to recommend greytHR at a rate of 88%. greytHR is also in the Core HR, Workforce Management, and Time & Attendance categories.