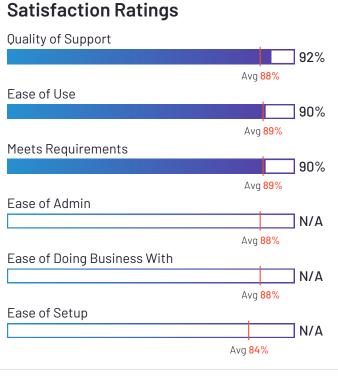

# isolved by PNI•HCM

**4.7 \*\*\* \*** (12)

G

High erform

isolved by PNI-HCM has been named a High Performer product based on having high customer Satisfaction scores and a low Market Presence compared to the rest of the category. 90% of users rated it 4 or 5 stars, 100% of users believe it is headed in the right direction, and users said they would be likely to recommend isolved by PNI-HCM at a rate of 93%.