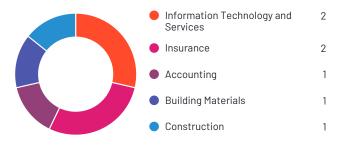

# EBS PaySuite

4.9

G

High erform

EBS PaySuite has been named a High Performer product based on having high customer Satisfaction scores and a low Market Presence compared to the rest of the category. 100% of users rated it 4 or 5 stars, 100% of users believe it is headed in the right direction, and users said they would be likely to recommend EBS PaySuite at a rate of 98%. EBS PaySuite is also in the Applicant Tracking Systems (ATS), Onboarding, Benefits Administration, Core HR, Performance Management, and Time Tracking categories.