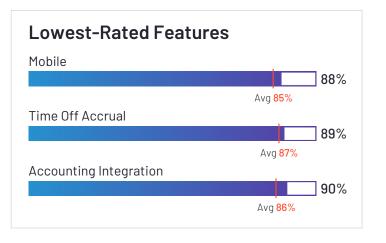

# Lowest-Rated Features

HQ Schar

HQ Location Schaumburg, IL

Year Founded

Employees (Listed On Linkedin) 5,088

Company Website paylocity.com