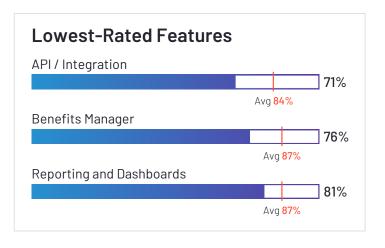

# Lowest-Rated Features

HQ Schar

HQ Location Schaumburg, IL

Year Founded

Employees (Listed On Linkedin) 5,088

Company Website paylocity.com

## API / Integration Avg 84% Accounting Integration Avg 86% Time Off Accrual 90% Avg 87%

HQ Location Oklahoma City, OK

Employees (Listed On Linkedin) 6,375

Company Website www.paycom.com

greytHR

greytHR has been named a Leader based on receiving a high customer Satisfaction score and having a large Market Presence. 94% of users rated it 4 or 5 stars, 93% of users believe it is headed in the right direction, and users said they would be likely to recommend greytHR at a rate of 88%. greytHR is also in the Core HR, Workforce Management, and Time & Attendance categories.