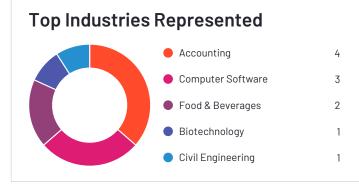

d OnePoint HCM at a rate of 86%. OnePoint HCM is also in the Applicant Tracking Systems (ATS), Workforce Management, and Core HR categories.



### **Top Industries Represented**













ot



Year Founded 2008



Company Website onepointhcm.com RISE

# Rise

**4.0** ★★★★☆ (61)

Rise has been named a Niche product based on having a relatively low Satisfaction score and low Market Presence compared to the rest of the category. While they may have positive reviews, they do not have enough reviews to validate those ratings. 83% of users rated it 4 or 5 stars, 85% of users believe it is headed in the right direction, and users said they would be likely to recommend Rise at a rate of 85%. Rise is also in the Time Tracking, Core HR, Time & Attendance, and Employee Scheduling categories.









Ownership Rise People



**HQ Location** Burnaby, British Columbia Year Founded 2011





Company Website risepeople.com



# SentricHR

**3.8** ★★★★☆ (43)

Sentric HR<sup>\*</sup>

SentricHR has been named a Niche product based on having a relatively low Satisfaction score and low Market Presence compared to the rest of the category. While they may have positive reviews, they do not have enough reviews to validate those ratings. 70% of users rated it 4 or 5 stars, 79% of users believe it is headed in the right direction, and users said they would be likely to recommend SentricHR at a rate of 74%. SentricHR is also in the Human Resource Management Systems, Workforce Management, Benefits Administration, Core HR, Applicant Tracking Systems (ATS), and Training Management Systems categor