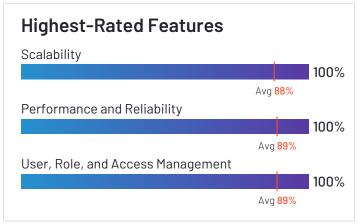

## API / Integration Avg 84% Accounting Integration Avg 86% Time Off Accrual 90% Avg 87%

HQ Location Oklahoma City, OK

Employees (Listed On Linkedin) 6,375

Company Website www.paycom.com

greytHR

greytHR has been named a Leader based on receiving a high customer Satisfaction score and having a large Market Presence. 94% of users rated it 4 or 5 stars, 93% of users believe it is headed in the right direction, and users said they would be likely to recommend greytHR at a rate of 88%. greytHR is also in the Core HR, Workforce Management, and Time & Attendance categories.