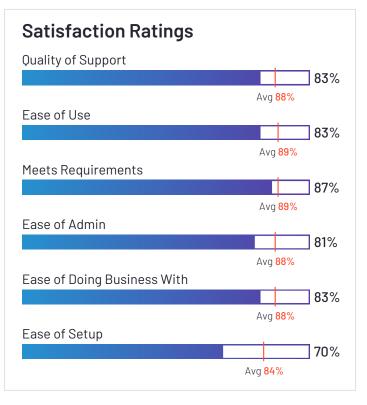

#### **Satisfaction Ratings Quality of Support** 92% Avg 88% Ease of Use 95% Avg 89% Meets Requirements 94% Avg 89% Ease of Admin 92% Avg 88% Ease of Doing Business With 91% Avg 88% Ease of Setup 88% Avg 84%