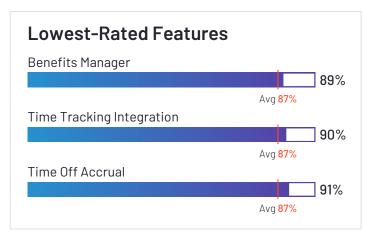

# Lowest-Rated Features

HQ Schar

HQ Location Schaumburg, IL

Year Founded

Employees (Listed On Linkedin) 5,088

Company Website paylocity.com

## API / Integration Avg 84% Accounting Integration Avg 86% Time Off Accrual 90% Avg 87%

HQ Location Oklahoma City, OK

Employees (Listed On Linkedin) 6,375

Company Website www.paycom.com

greytHR

greytHR has been named a Leader based on receiving a high customer Satisfaction score and having a large Market Presence. 94% of users rated it 4 or 5 stars, 93% of users believe it is headed in the right direction, and users said they would be likely to recommend greytHR at a rate of 88%. greytHR is also in the Core HR, Workforce Management, and Time & Attendance categories.