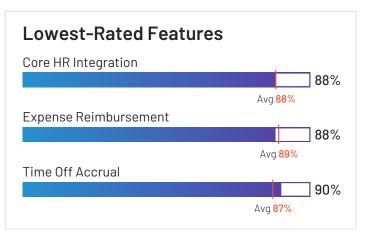

## Lowest-Rated Features Time Off Accrual Avg 87% Accounting Integration Avg 86% Scalability Avg 88%

**Year Founded** 1993 Employees (Listed On Linkedin) 279

| 00 |
|----|
|    |

Company Website proliant.com