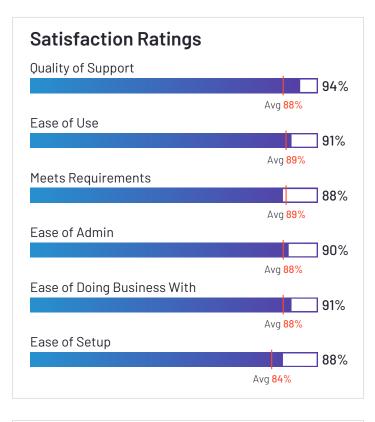

#### **Satisfaction Ratings Quality of Support** 92% Avg 88% Ease of Use 95% Avg 89% Meets Requirements 94% Avg 89% Ease of Admin 92% Avg 88% Ease of Doing Business With 91% Avg 88% Ease of Setup 88% Avg 84%