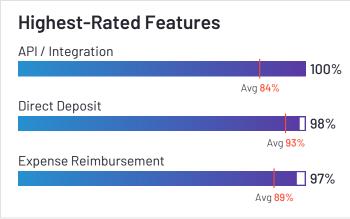

#### Highest-Rated Features Check/W-2 Printing 98% Avg 92% Core HR Integration 98% Avg 88% Automatic Tax Payment 96% Avg 90%

**Ownership** Paypro Workforce Management

HQ Location Hauppauge, New York

Year Founded 1992