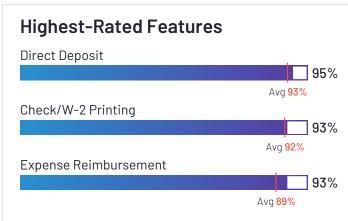

# Paylocity

G

Leader

FALL 2023

**4.4** 

Paylocity has been named a Leader based on receiving a high customer Satisfaction score and having a large Market Presence. 93% of users rated it 4 or 5 stars, 90% of users believe it is headed in the right direction, and users said they would be likely to recommend Paylocity at a rate of 88%. Paylocity is also in the Applicant Tracking Systems (ATS), Benefits Administration, Corporate Learning Management Systems, Time Tracking, Expense Management, Core HR, Workforce Management, Performance Management, Human Resource Management Systems, and Onboarding categories.

# Lowest-Rated Features

HQ Schar

HQ Location Schaumburg, IL

Year Founded

Employees (Listed On Linkedin) 5,088

Company Website paylocity.com