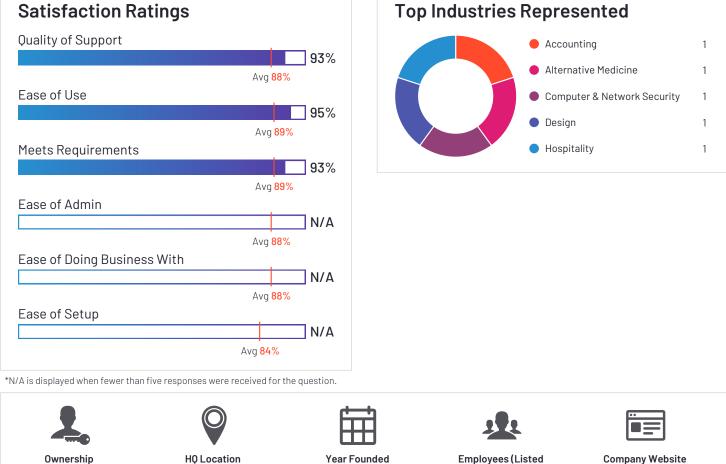

deel.

**4.6** 

Deel has been named a Leader based on receiving a high customer Satisfaction score and having a large Market Presence. 98% of users rated it 4 or 5 stars, 94% of users believe it is headed in the right direction, and users said they would be likely to recommend Deel at a rate of 94%. Deel is also in the Contractor Payments, Contractor Management, HR Compliance, Org Chart, Multi-Country Payroll, Onboarding, Core HR, Freelancer Management Systems, Employee Engagement, Global Employment Platforms (GEP), and Employer of Record (EOR) categories.

#### **Satisfaction Ratings Quality of Support** 92% Avg 88% Ease of Use 95% Avg 89% Meets Requirements 94% Avg 89% Ease of Admin 92% Avg 88% Ease of Doing Business With 91% Avg 88% Ease of Setup 88% Avg 84%

Ownership Deel

**IQ Location** In Francisco, California Year Founded 2019

Employees (Listed On Linkedin) 5,536

|  |   | _ |
|--|---|---|
|  | - | = |

Company Website www.deel.com

Remote has been named a Leader based on receiving a high customer Satisfaction score and having a large Market Presence. 96% of users rated it 4 or 5 stars, 89% of users believe it is headed in the right direction, and users said they would be likely to recommend Remote at a rate of 92%. Remote is also in the Global Employment Platforms (GEP), Contractor Payments, Contractor Management, Multi-Country Payroll, Freelancer Management Systems, and Employer of Record (EOR) categories.