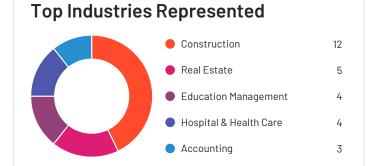

**Top Industries Represented** 

Information Technology and

Services

Construction

Education Management

Financial Services

🕨 Design

14