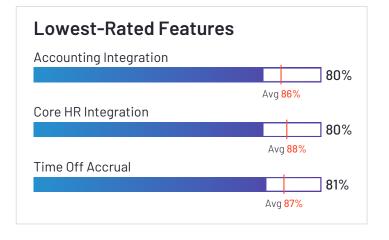

# Paylocity

G

Leader

FALL 2023

**4.4** 

Paylocity has been named a Leader based on receiving a high customer Satisfaction score and having a large Market Presence. 93% of users rated it 4 or 5 stars, 90% of users believe it is headed in the right direction, and users said they would be likely to recommend Paylocity at a rate of 88%. Paylocity is also in the Applicant Tracking Systems (ATS), Benefits Administration, Corporate Learning Management Systems, Time Tracking, Expense Management, Core HR, Workforce Management, Performance Management, Human Resource Management Systems, and Onboarding categories.

# Lowest-Rated Features

HQ Schar

HQ Location Schaumburg, IL

Year Founded

Employees (Listed On Linkedin) 5,088

Company Website paylocity.com