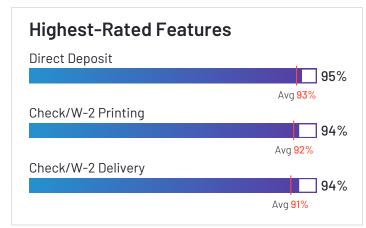

### Paypro Workforce Management

Paypro Workforce Management has been named a High Performer product based on having high customer Satisfaction scores and a low Market Presence compared to the rest of the category. 96% of users rated it 4 or 5 stars, 74% of users believe it is headed in the right direction, and users said they would be likely to recommend Paypro Workforce Management at a rate of 90%. Paypro Workforce Management is also in the Time Tracking, Core HR, Workforce Management, and Time & Attendance categories.

#### Highest-Rated Features Check/W-2 Printing 98% Avg 92% Core HR Integration 98% Avg 88% Automatic Tax Payment 96% Avg 90%

**Ownership** Paypro Workforce Management

HQ Location Hauppauge, New York

Year Founded 1992