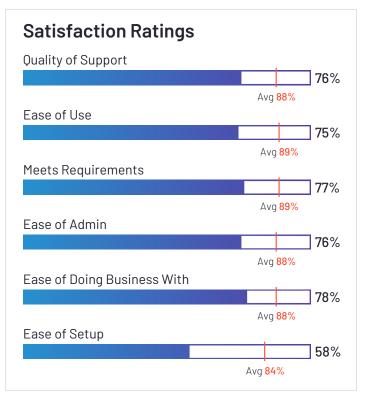

# Paylocity

G

Leader

FALL 2023

**4.4** 

Paylocity has been named a Leader based on receiving a high customer Satisfaction score and having a large Market Presence. 93% of users rated it 4 or 5 stars, 90% of users believe it is headed in the right direction, and users said they would be likely to recommend Paylocity at a rate of 88%. Paylocity is also in the Applicant Tracking Systems (ATS), Benefits Administration, Corporate Learning Management Systems, Time Tracking, Expense Management, Core HR, Workforce Management, Performance Management, Human Resource Management Systems, and Onboarding categories.