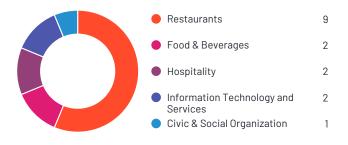

# 247HRM 4.4 ★★★★★ (177)

247HRM has been named a High Performer product based on having high customer Satisfaction scores and a low Market Presence compared to the rest of the category. 97% of users rated it 4 or 5 stars, 92% of users believe it is headed in the right direction, and users said they would be likely to recommend 247HRM at a rate of 89%. 247HRM is also in the Expense Management, Core HR, Performance Management, Absence Management, and Time Tracking categories.