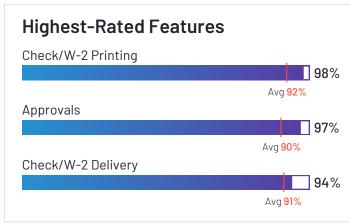

### PayrollHero

éro

PayrollHero has been named a High Performer product based on having high customer Satisfaction scores and a low Market Presence compared to the rest of the category. 100% of users rated it 4 or 5 stars, 92% of users believe it is headed in the right direction, and users said they would be likely to recommend PayrollHero at a rate of 92%. PayrollHero is also in the Time Tracking and Time & Attendance categories.

**Highest-Rated Features** 

Web Portal

Check/W-2 Delivery

Check/W-2 Printing

**HQ Location** Singapore, Singapore

**ation** pore, pore Year Founded 2011

98%

97%

97%

Avg 90%

Avg 91%

Avg 92%

Company Website