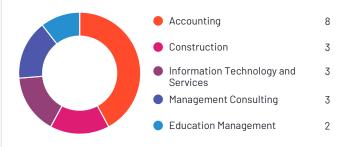

### Akrivia HCM

5.0 \*\*\*\*\* (49)

Akrivia HCM has been named a Niche product based on having a relatively low Satisfaction score and low Market Presence compared to the rest of the category. While they may have positive reviews, they do not have enough reviews to validate those ratings. 100% of users rated it 4 or 5 stars, 100% of users believe it is headed in the right direction, and users said they would be likely to recommend Akrivia HCM at a rate of 100%. Akrivia HCM is also in the Core HR, Onboarding, Time & Attendance, Employee Engagement, and Performance Management categories.

**Top Industries Represented** 

Information Technology and

Services

Construction

Education Management

Financial Services

🕨 Design

14

4

3

2

2

\*N/A is displayed when fewer than five responses were received for the question.

Year Founded 2016

Employees (Listed On Linkedin) 125