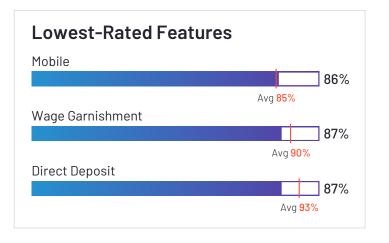

# Lowest-Rated Features

HQ Schar

HQ Location Schaumburg, IL

Year Founded

Employees (Listed On Linkedin) 5,088

Company Website paylocity.com