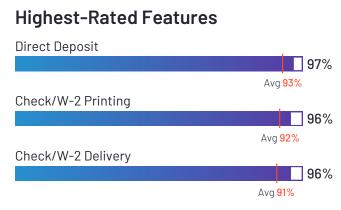

### PayrollHero

éro

PayrollHero has been named a High Performer product based on having high customer Satisfaction scores and a low Market Presence compared to the rest of the category. 100% of users rated it 4 or 5 stars, 92% of users believe it is headed in the right direction, and users said they would be likely to recommend PayrollHero at a rate of 92%. PayrollHero is also in the Time Tracking and Time & Attendance categories.

**Highest-Rated Features** 

Web Portal

Check/W-2 Delivery

Check/W-2 Printing

**HQ Location** Singapore, Singapore

**ation** pore, pore Year Founded 2011

98%

97%

97%

Avg 90%

Avg 91%

Avg 92%

Company Website