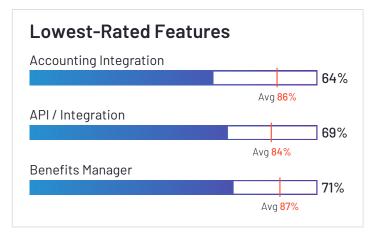

# Lowest-Rated Features

HQ Schar

HQ Location Schaumburg, IL

Year Founded

Employees (Listed On Linkedin) 5,088

Company Website paylocity.com