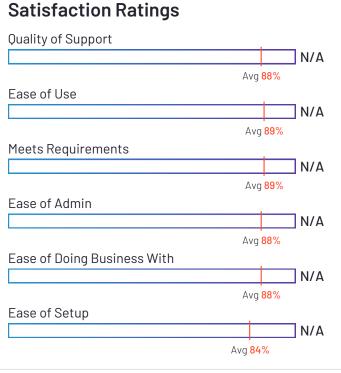

#### **Satisfaction Ratings Quality of Support** 93% Avg 88% Ease of Use 96% Avg 89% Meets Requirements 93% Avg 89% Ease of Admin 94% Avg 88% Ease of Doing Business With 94% Avg <mark>88%</mark> Ease of Setup 94% Avg 84%