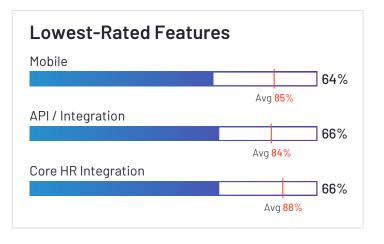

# Lowest-Rated Features

HQ Schar

HQ Location Schaumburg, IL

Year Founded

Employees (Listed On Linkedin) 5,088

Company Website paylocity.com