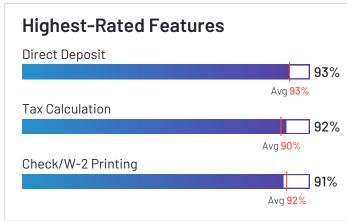

# Paylocity

G

Leader

FALL 2023

**4.4** 

Paylocity has been named a Leader based on receiving a high customer Satisfaction score and having a large Market Presence. 93% of users rated it 4 or 5 stars, 90% of users believe it is headed in the right direction, and users said they would be likely to recommend Paylocity at a rate of 88%. Paylocity is also in the Applicant Tracking Systems (ATS), Benefits Administration, Corporate Learning Management Systems, Time Tracking, Expense Management, Core HR, Workforce Management, Performance Management, Human Resource Management Systems, and Onboarding categories.