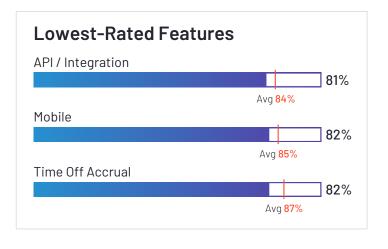

# Lowest-Rated Features

HQ Schar

HQ Location Schaumburg, IL

Year Founded

Employees (Listed On Linkedin) 5,088

Company Website paylocity.com

## API / Integration Avg 84% Accounting Integration Avg 86% Time Off Accrual 90% Avg 87%

HQ Location Oklahoma City, OK

Employees (Listed On Linkedin) 6,375

Company Website www.paycom.com

greytHR

greytHR has been named a Leader based on receiving a high customer Satisfaction score and having a large Market Presence. 94% of users rated it 4 or 5 stars, 93% of users believe it is headed in the right direction, and users said they would be likely to recommend greytHR at a rate of 88%. greytHR is also in the Core HR, Workforce Management, and Time & Attendance categories.