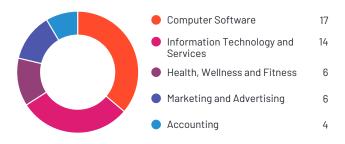

### Akrivia HCM

5.0 \*\*\*\*\* (49)

Akrivia HCM has been named a Niche product based on having a relatively low Satisfaction score and low Market Presence compared to the rest of the category. While they may have positive reviews, they do not have enough reviews to validate those ratings. 100% of users rated it 4 or 5 stars, 100% of users believe it is headed in the right direction, and users said they would be likely to recommend Akrivia HCM at a rate of 100%. Akrivia HCM is also in the Core HR, Onboarding, Time & Attendance, Employee Engagement, and Performance Management categories.

**Top Industries Represented** 

Information Technology and

Services

Construction

Education Management

Financial Services

🕨 Design

14