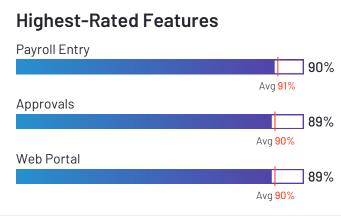

# Lowest-Rated Features

HQ Schar

HQ Location Schaumburg, IL

Year Founded

Employees (Listed On Linkedin) 5,088

Company Website paylocity.com