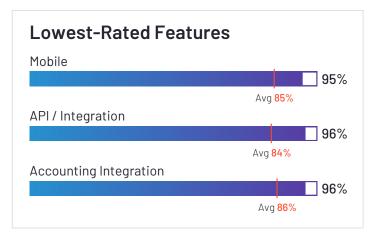

# isolved by PNI•HCM

**4.7 \*\*\* \*** (12)

G

High erform

isolved by PNI-HCM has been named a High Performer product based on having high customer Satisfaction scores and a low Market Presence compared to the rest of the category. 90% of users rated it 4 or 5 stars, 100% of users believe it is headed in the right direction, and users said they would be likely to recommend isolved by PNI-HCM at a rate of 93%.

## Lowest-Rated Features Mobile Avg 85% Time Tracking Integration Avg 87% Time Off Accrual Avg 87%

**ship** vork, Inc. Ri

**HQ Location** Rockville, Maryland **Year Founded** 1998 12

Employees (Listed On Linkedin) 163