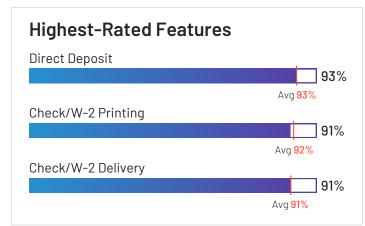

### PayrollHero

éro

PayrollHero has been named a High Performer product based on having high customer Satisfaction scores and a low Market Presence compared to the rest of the category. 100% of users rated it 4 or 5 stars, 92% of users believe it is headed in the right direction, and users said they would be likely to recommend PayrollHero at a rate of 92%. PayrollHero is also in the Time Tracking and Time & Attendance categories.

**Highest-Rated Features** 

Web Portal

Check/W-2 Delivery

Check/W-2 Printing

**HQ Location** Singapore, Singapore

**ation** pore, pore Year Founded 2011

98%

97%

97%

Avg 90%

Avg 91%

Avg 92%

Company Website