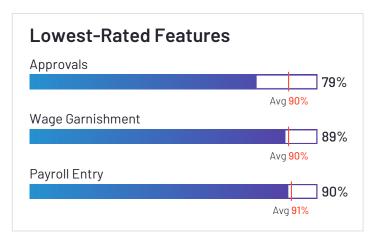

12

7

Lowest-Rated Features Time Tracking Integration Accounting Integration Accounting Integration Avg 86% Web Portal Avg 90%

**HQ Location** Northampton, Massachusetts

**Year Founded** 1989

Company Website checkwriters.com