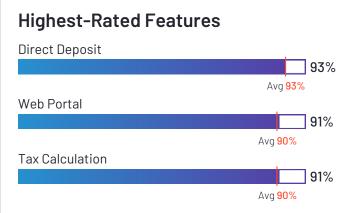

#### Highest-Rated Features Check/W-2 Printing 98% Avg 92% Core HR Integration 98% Avg 88% Automatic Tax Payment 96% Avg 90%

**Ownership** Paypro Workforce Management

HQ Location Hauppauge, New York

Year Founded 1992