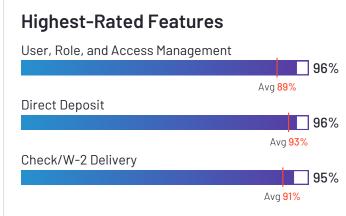

**Highest-Rated Features** 

Web Portal

Check/W-2 Delivery

Check/W-2 Printing

**HQ Location** Singapore, Singapore

**ation** pore, pore Year Founded 2011

98%

97%

97%

Avg 90%

Avg 91%

Avg 92%

Company Website