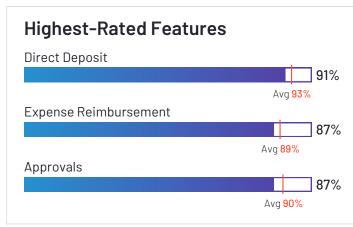

# Lowest-Rated Features

HQ Schar

HQ Location Schaumburg, IL

Year Founded

Employees (Listed On Linkedin) 5,088

Company Website paylocity.com