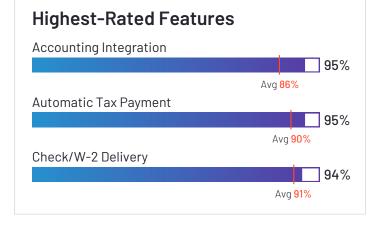

#### Highest-Rated Features Check/W-2 Printing 98% Avg 92% Core HR Integration 98% Avg 88% Automatic Tax Payment 96% Avg 90%

**Ownership** Paypro Workforce Management

HQ Location Hauppauge, New York

Year Founded 1992