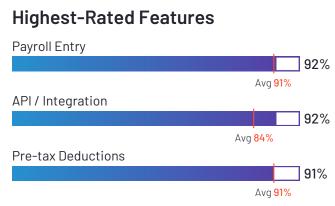

## API / Integration Avg 84% Accounting Integration Avg 86% Time Off Accrual 90% Avg 87%

HQ Location Oklahoma City, OK

Employees (Listed On Linkedin) 6,375

Company Website www.paycom.com

greytHR

greytHR has been named a Leader based on receiving a high customer Satisfaction score and having a large Market Presence. 94% of users rated it 4 or 5 stars, 93% of users believe it is headed in the right direction, and users said they would be likely to recommend greytHR at a rate of 88%. greytHR is also in the Core HR, Workforce Management, and Time & Attendance categories.