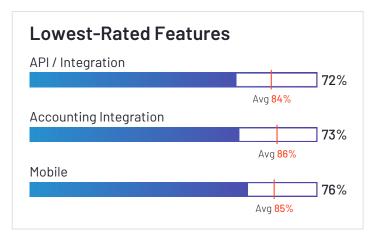

# Lowest-Rated Features

HQ Schar

HQ Location Schaumburg, IL

Year Founded

Employees (Listed On Linkedin) 5,088

Company Website paylocity.com

## API / Integration Avg 84% Accounting Integration Avg 86% Time Off Accrual 90% Avg 87%

HQ Location Oklahoma City, OK

Employees (Listed On Linkedin) 6,375

Company Website www.paycom.com

greytHR

greytHR has been named a Leader based on receiving a high customer Satisfaction score and having a large Market Presence. 94% of users rated it 4 or 5 stars, 93% of users believe it is headed in the right direction, and users said they would be likely to recommend greytHR at a rate of 88%. greytHR is also in the Core HR, Workforce Management, and Time & Attendance categories.