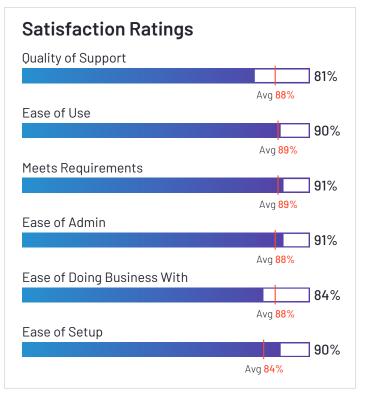

# 4.6 **\*\*\*\*** (123)

employmenthero

Employment Hero has been named a High Performer product based on having high customer Satisfaction scores and a low Market Presence compared to the rest of the category. 97% of users rated it 4 or 5 stars, 100% of users believe it is headed in the right direction, and users said they would be likely to recommend Employment Hero at a rate of 91%. Employment Hero is also in the Vaccine Tracking, Time & Attendance, Employee Recognition, HR Analytics, Onboarding, Applicant Tracking Systems (ATS), Employee Engagement, Core HR, Workforce Management, Performance Management, Corporate Learning Management Systems, Benefits Administration, Global Employment Platforms (GEP), and Employer of Record (EOR) categories.

#### **Satisfaction Ratings** Quality of Support 79% Avg <mark>88%</mark> Ease of Use 91% Avg 89% Meets Requirements 85% Avg 89% Ease of Admin 90% Avg 88% Ease of Doing Business With 85% Avg 88% Ease of Setup 82% Avg 84%