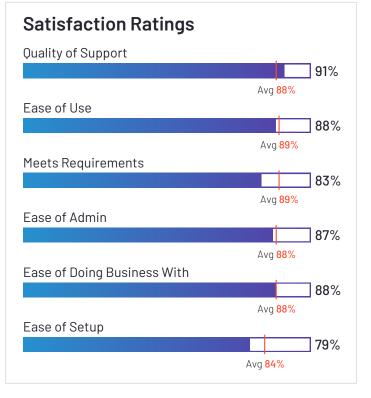

# isolved by PNI•HCM

**4.7 \*\*\* \*** (12)

G

High erform

isolved by PNI-HCM has been named a High Performer product based on having high customer Satisfaction scores and a low Market Presence compared to the rest of the category. 90% of users rated it 4 or 5 stars, 100% of users believe it is headed in the right direction, and users said they would be likely to recommend isolved by PNI-HCM at a rate of 93%.

#### **Satisfaction Ratings**