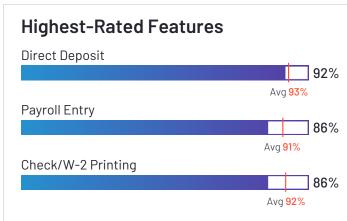

### **Satisfaction Ratings**

#### Highest-Rated Features Check/W-2 Printing 98% Avg 92% Core HR Integration 98% Avg 88% Automatic Tax Payment 96% Avg 90%

**Ownership** Paypro Workforce Management

HQ Location Hauppauge, New York

Year Founded 1992