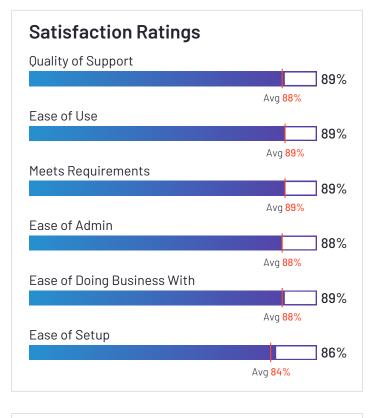

# Proliant

G

High erform

**4.4** 

Proliant has been named a High Performer product based on having high customer Satisfaction scores and a low Market Presence compared to the rest of the category. 91% of users rated it 4 or 5 stars, 82% of users believe it is headed in the right direction, and users said they would be likely to recommend Proliant at a rate of 88%. Proliant is also in the Earned Wage Access, Time & Attendance, Onboarding, Core HR, and Workforce Management categories.