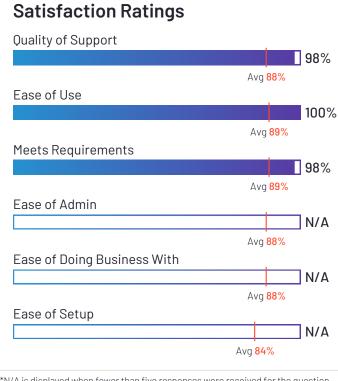

#### **Satisfaction Ratings Quality of Support** 92% Avg 88% Ease of Use 95% Avg 89% Meets Requirements 94% Avg 89% Ease of Admin 92% Avg 88% Ease of Doing Business With 91% Avg 88% Ease of Setup 88% Avg 84%