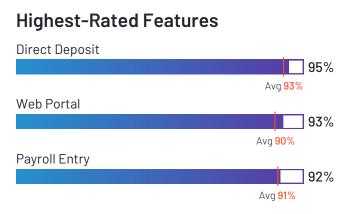

# Paylocity

G

Leader

FALL 2023

**4.4** 

Paylocity has been named a Leader based on receiving a high customer Satisfaction score and having a large Market Presence. 93% of users rated it 4 or 5 stars, 90% of users believe it is headed in the right direction, and users said they would be likely to recommend Paylocity at a rate of 88%. Paylocity is also in the Applicant Tracking Systems (ATS), Benefits Administration, Corporate Learning Management Systems, Time Tracking, Expense Management, Core HR, Workforce Management, Performance Management, Human Resource Management Systems, and Onboarding categories.

# Lowest-Rated Features

HQ Schar

HQ Location Schaumburg, IL

Year Founded

Employees (Listed On Linkedin) 5,088

Company Website paylocity.com