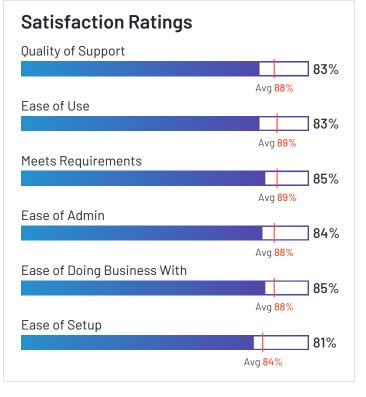

### Satisfaction Ratings Quality of Support Avg 88% Ease of Use

85%

## API / Integration Avg 84% Accounting Integration Avg 86% Time Off Accrual 90% Avg 87%

HQ Location Oklahoma City, OK

Employees (Listed On Linkedin) 6,375

Company Website www.paycom.com

greytHR

greytHR has been named a Leader based on receiving a high customer Satisfaction score and having a large Market Presence. 94% of users rated it 4 or 5 stars, 93% of users believe it is headed in the right direction, and users said they would be likely to recommend greytHR at a rate of 88%. greytHR is also in the Core HR, Workforce Management, and Time & Attendance categories.