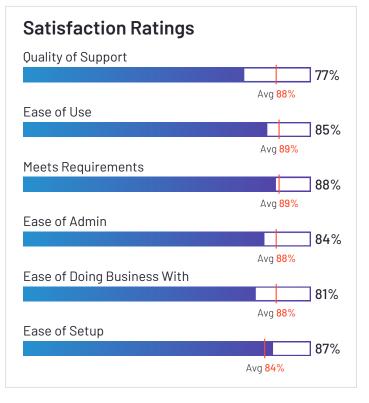

# Checkwriters

Checkwriters has been named a High Performer product based on having high customer Satisfaction scores and a low Market Presence compared to the rest of the category. 97% of users rated it 4 or 5 stars, 88% of users believe it is headed in the right direction, and users said they would be likely to recommend Checkwriters at a rate of 93%. Checkwriters is also in the Benefits Support, Onboarding, Applicant Tracking Systems (ATS), Benefits Administration, Time Tracking, Core HR, and Performance Management categories.

12

7

Lowest-Rated Features Time Tracking Integration Accounting Integration Accounting Integration Avg 86% Web Portal Avg 90%

**HQ Location** Northampton, Massachusetts

**Year Founded** 1989

Company Website checkwriters.com