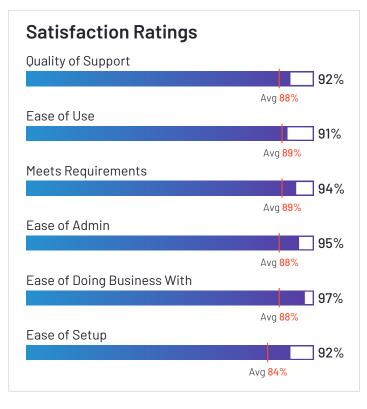

deel.

**4.6** 

Deel has been named a Leader based on receiving a high customer Satisfaction score and having a large Market Presence. 98% of users rated it 4 or 5 stars, 94% of users believe it is headed in the right direction, and users said they would be likely to recommend Deel at a rate of 94%. Deel is also in the Contractor Payments, Contractor Management, HR Compliance, Org Chart, Multi-Country Payroll, Onboarding, Core HR, Freelancer Management Systems, Employee Engagement, Global Employment Platforms (GEP), and Employer of Record (EOR) categories.

#### **Satisfaction Ratings Quality of Support** 92% Avg 88% Ease of Use 95% Avg 89% Meets Requirements 94% Avg 89% Ease of Admin 92% Avg 88% Ease of Doing Business With 91% Avg 88% Ease of Setup 88% Avg 84%