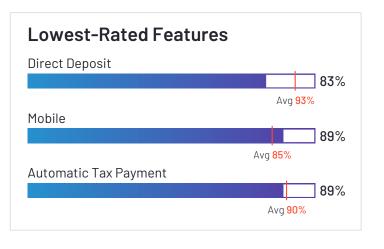

# Lowest-Rated Features

HQ Schar

HQ Location Schaumburg, IL

Year Founded

Employees (Listed On Linkedin) 5,088

Company Website paylocity.com