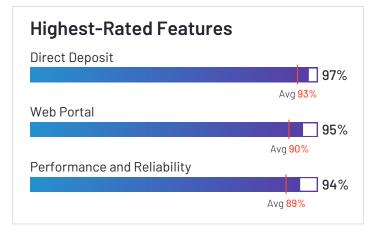

# Paylocity

G

Leader

FALL 2023

**4.4** 

Paylocity has been named a Leader based on receiving a high customer Satisfaction score and having a large Market Presence. 93% of users rated it 4 or 5 stars, 90% of users believe it is headed in the right direction, and users said they would be likely to recommend Paylocity at a rate of 88%. Paylocity is also in the Applicant Tracking Systems (ATS), Benefits Administration, Corporate Learning Management Systems, Time Tracking, Expense Management, Core HR, Workforce Management, Performance Management, Human Resource Management Systems, and Onboarding categories.