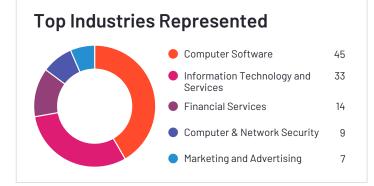

Ownership Deel

**IQ Location** In Francisco, California Year Founded 2019

Employees (Listed On Linkedin) 5,536

|  |   | _ |
|--|---|---|
|  | - | = |

Company Website www.deel.com

Remote has been named a Leader based on receiving a high customer Satisfaction score and having a large Market Presence. 96% of users rated it 4 or 5 stars, 89% of users believe it is headed in the right direction, and users said they would be likely to recommend Remote at a rate of 92%. Remote is also in the Global Employment Platforms (GEP), Contractor Payments, Contractor Management, Multi-Country Payroll, Freelancer Management Systems, and Employer of Record (EOR) categories.