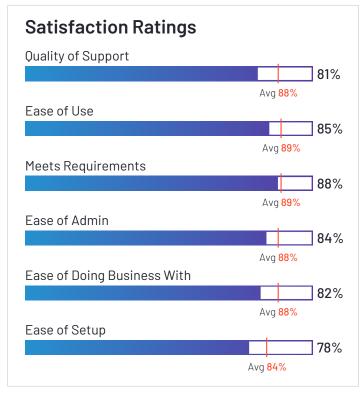

# 4.6 **\*\*\*\*** (123)

employmenthero

Employment Hero has been named a High Performer product based on having high customer Satisfaction scores and a low Market Presence compared to the rest of the category. 97% of users rated it 4 or 5 stars, 100% of users believe it is headed in the right direction, and users said they would be likely to recommend Employment Hero at a rate of 91%. Employment Hero is also in the Vaccine Tracking, Time & Attendance, Employee Recognition, HR Analytics, Onboarding, Applicant Tracking Systems (ATS), Employee Engagement, Core HR, Workforce Management, Performance Management, Corporate Learning Management Systems, Benefits Administration, Global Employment Platforms (GEP), and Employer of Record (EOR) categories.

#### **Satisfaction Ratings** Quality of Support 79% Avg <mark>88%</mark> Ease of Use 91% Avg 89% Meets Requirements 85% Avg 89% Ease of Admin 90% Avg 88% Ease of Doing Business With 85% Avg 88% Ease of Setup 82% Avg 84%