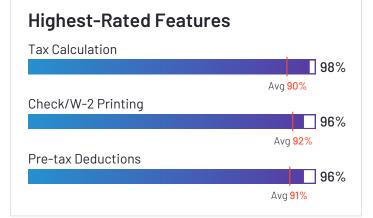

#### Highest-Rated Features Check/W-2 Printing 98% Avg 92% Core HR Integration 98% Avg 88% Automatic Tax Payment 96% Avg 90%

**Ownership** Paypro Workforce Management

HQ Location Hauppauge, New York

Year Founded 1992