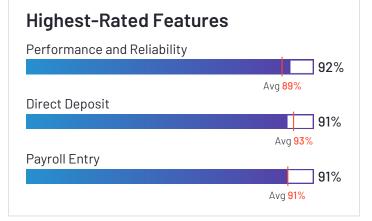

## API / Integration Avg 84% Accounting Integration Avg 86% Time Off Accrual 90% Avg 87%

HQ Location Oklahoma City, OK

Employees (Listed On Linkedin) 6,375

Company Website www.paycom.com

greytHR

greytHR has been named a Leader based on receiving a high customer Satisfaction score and having a large Market Presence. 94% of users rated it 4 or 5 stars, 93% of users believe it is headed in the right direction, and users said they would be likely to recommend greytHR at a rate of 88%. greytHR is also in the Core HR, Workforce Management, and Time & Attendance categories.