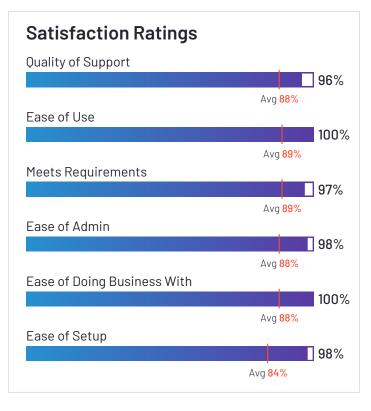

# EBS PaySuite

4.9

G

High erform

EBS PaySuite has been named a High Performer product based on having high customer Satisfaction scores and a low Market Presence compared to the rest of the category. 100% of users rated it 4 or 5 stars, 100% of users believe it is headed in the right direction, and users said they would be likely to recommend EBS PaySuite at a rate of 98%. EBS PaySuite is also in the Applicant Tracking Systems (ATS), Onboarding, Benefits Administration, Core HR, Performance Management, and Time Tracking categories.