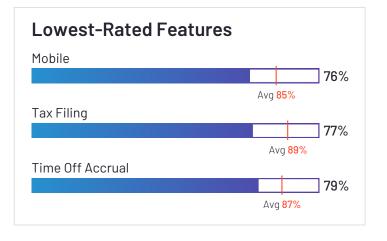

# Lowest-Rated Features

HQ Schar

HQ Location Schaumburg, IL

Year Founded

Employees (Listed On Linkedin) 5,088

Company Website paylocity.com