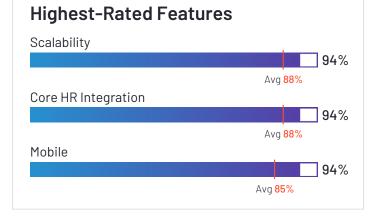

#### Highest-Rated Features Check/W-2 Printing 98% Avg 92% Core HR Integration 98% Avg 88% Automatic Tax Payment 96% Avg 90%

**Ownership** Paypro Workforce Management

HQ Location Hauppauge, New York

Year Founded 1992