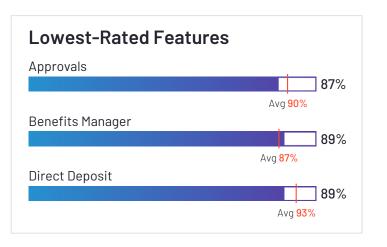

## Lowest-Rated Features Time Off Accrual Avg 87% Accounting Integration Avg 86% Scalability Avg 88%

**Year Founded** 1993 Employees (Listed On Linkedin) 279

| 00 |
|----|
|    |

Company Website proliant.com