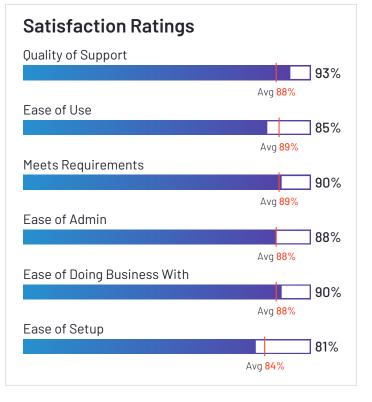

#### **Satisfaction Ratings**

### Satisfaction Ratings Quality of Support Avg 88% Ease of Use

85%