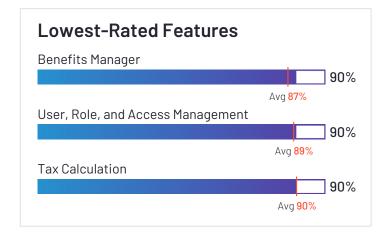

# Lowest-Rated Features

HQ Schar

HQ Location Schaumburg, IL

Year Founded

Employees (Listed On Linkedin) 5,088

Company Website paylocity.com