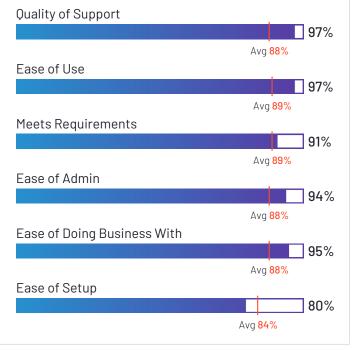

deel.

**4.6** 

Deel has been named a Leader based on receiving a high customer Satisfaction score and having a large Market Presence. 98% of users rated it 4 or 5 stars, 94% of users believe it is headed in the right direction, and users said they would be likely to recommend Deel at a rate of 94%. Deel is also in the Contractor Payments, Contractor Management, HR Compliance, Org Chart, Multi-Country Payroll, Onboarding, Core HR, Freelancer Management Systems, Employee Engagement, Global Employment Platforms (GEP), and Employer of Record (EOR) categories.

#### **Satisfaction Ratings Quality of Support** 92% Avg 88% Ease of Use 95% Avg 89% Meets Requirements 94% Avg 89% Ease of Admin 92% Avg 88% Ease of Doing Business With 91% Avg 88% Ease of Setup 88% Avg 84%