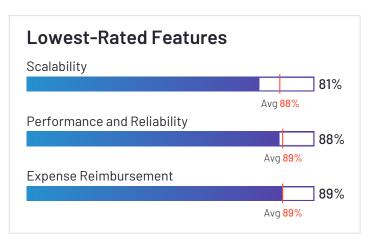

# Lowest-Rated Features

HQ Schar

HQ Location Schaumburg, IL

Year Founded

Employees (Listed On Linkedin) 5,088

Company Website paylocity.com

#### Lowest-Rated Features Scalability Avg 88% Performance and Reliability Avg 89% Accounting Integration 90% Avg 86%

**HQ Location** Mountain View, California

Year Founded 1983

Employees (Listed On Linkedin) 15,847