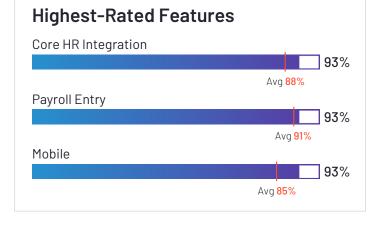

# Lowest-Rated Features

HQ Schar

HQ Location Schaumburg, IL

Year Founded

Employees (Listed On Linkedin) 5,088

Company Website paylocity.com