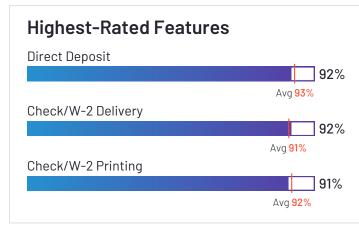

# Lowest-Rated Features

HQ Schar

HQ Location Schaumburg, IL

Year Founded

Employees (Listed On Linkedin) 5,088

Company Website paylocity.com