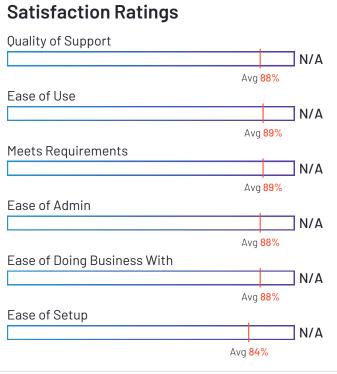

#### **Satisfaction Ratings Quality of Support** 92% Avg 88% Ease of Use 95% Avg 89% Meets Requirements 94% Avg 89% Ease of Admin 92% Avg 88% Ease of Doing Business With 91% Avg 88% Ease of Setup 88% Avg 84%