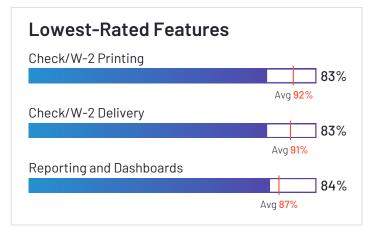

# Lowest-Rated Features

HQ Schar

HQ Location Schaumburg, IL

Year Founded

Employees (Listed On Linkedin) 5,088

Company Website paylocity.com