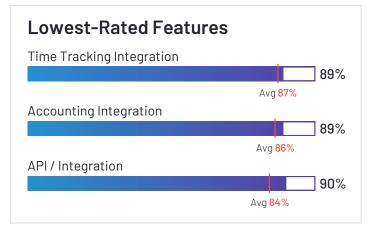

#### **Satisfaction Ratings Quality of Support** 93% Avg 88% Ease of Use 96% Avg 89% Meets Requirements 93% Avg 89% Ease of Admin 94% Avg 88% Ease of Doing Business With 94% Avg <mark>88%</mark> Ease of Setup 94% Avg 84%