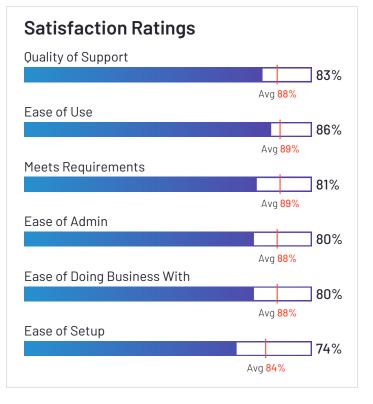

#### **Satisfaction Ratings Quality of Support** 92% Avg 88% Ease of Use 95% Avg 89% Meets Requirements 94% Avg 89% Ease of Admin 92% Avg 88% Ease of Doing Business With 91% Avg 88% Ease of Setup 88% Avg 84%