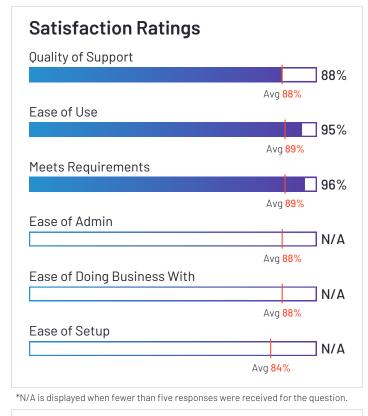

deel.

**4.6** 

Deel has been named a Leader based on receiving a high customer Satisfaction score and having a large Market Presence. 98% of users rated it 4 or 5 stars, 94% of users believe it is headed in the right direction, and users said they would be likely to recommend Deel at a rate of 94%. Deel is also in the Contractor Payments, Contractor Management, HR Compliance, Org Chart, Multi-Country Payroll, Onboarding, Core HR, Freelancer Management Systems, Employee Engagement, Global Employment Platforms (GEP), and Employer of Record (EOR) categories.

#### **Satisfaction Ratings Quality of Support** 92% Avg 88% Ease of Use 95% Avg 89% Meets Requirements 94% Avg 89% Ease of Admin 92% Avg 88% Ease of Doing Business With 91% Avg 88% Ease of Setup 88% Avg 84%

Ownership Deel

**IQ Location** In Francisco, California Year Founded 2019

Employees (Listed On Linkedin) 5,536

|  |   | _ |
|--|---|---|
|  | - | = |

Company Website www.deel.com

Remote has been named a Leader based on receiving a high customer Satisfaction score and having a large Market Presence. 96% of users rated it 4 or 5 stars, 89% of users believe it is headed in the right direction, and users said they would be likely to recommend Remote at a rate of 92%. Remote is also in the Global Employment Platforms (GEP), Contractor Payments, Contractor Management, Multi-Country Payroll, Freelancer Management Systems, and Employer of Record (EOR) categories.