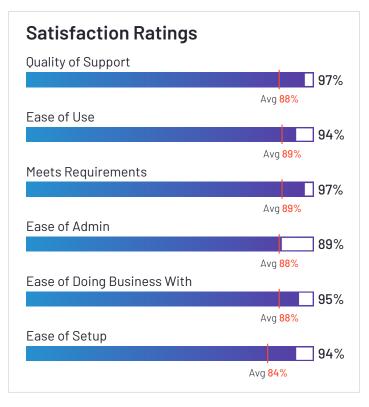

#### **Top Industries Represented**

HQ Li

**HQ Location** Lindon, UT

Year Founded 2008 Employees (Listed On Linkedin) 1,375

| 1 |  |
|---|--|
|   |  |

Company Website bamboohr.com

G-P has been named a Leader based on receiving a high customer Satisfaction score and having a large Market Presence. 99% of users rated it 4 or 5 stars, 100% of users believe it is headed in the right direction, and users said they would be likely to recommend G-P at a rate of 94%. G-P is also in the Multi-Country Payroll, Contractor Payments, Contractor Management, Benefits Administration, HR Compliance, Global Employment Platforms (GEP), Employer of Record (EOR), and PEO Providers categories.

#### **Top Industries Represented**

Employees (Listed On Linkedin) 1,585

Company Website www.g-p.com