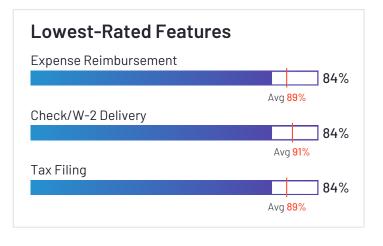

# Lowest-Rated Features

HQ Schar

HQ Location Schaumburg, IL

Year Founded

Employees (Listed On Linkedin) 5,088

Company Website paylocity.com