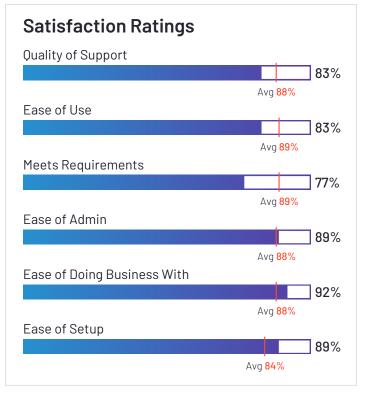

#### **Satisfaction Ratings Quality of Support** 92% Avg 88% Ease of Use 95% Avg 89% Meets Requirements 94% Avg 89% Ease of Admin 92% Avg 88% Ease of Doing Business With 91% Avg 88% Ease of Setup 88% Avg 84%