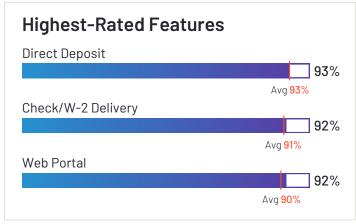

### Satisfaction Ratings Quality of Support Avg 88% Ease of Use

85%

## API / Integration Avg 84% Accounting Integration Avg 86% Time Off Accrual 90% Avg 87%

HQ Location Oklahoma City, OK

Employees (Listed On Linkedin) 6,375

Company Website www.paycom.com

greytHR

greytHR has been named a Leader based on receiving a high customer Satisfaction score and having a large Market Presence. 94% of users rated it 4 or 5 stars, 93% of users believe it is headed in the right direction, and users said they would be likely to recommend greytHR at a rate of 88%. greytHR is also in the Core HR, Workforce Management, and Time & Attendance categories.