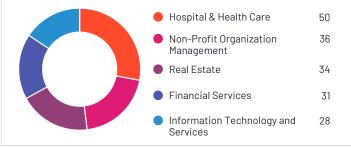

e reviews, they do not have enough reviews to validate those ratings. 87% of users rated it 4 or 5 stars, 86% of users believe it is headed in the right direction, and users said they would be likely to recommend UKG Pro at a rate of 84%. UKG Pro is also in the Succession Planning, Corporate Learning Management Systems, Onboarding, Applicant Tracking Systems (ATS), Compensation Management, Time Tracking, Core HR, Workforce Management, Performance Management, Human Resource Management Systems, and Healthcare HR categories.

#### **Satisfaction Ratings** Quality of Support 81% Avg <mark>88%</mark> Ease of Use 85% Avg 89% Meets Requirements 85% Avg 89% Ease of Admin 81% Avg <mark>88%</mark> Ease of Doing Business With 84% Avg 88% Ease of Setup 74% Avg 84%

### **Top Industries Represented**







Ownership UKG



**HQ Location** Weston, FL

Year Founded 1977 Employees (Listed On Linkedin) 13,616

Company Website www.ukg.com





### Ceridian Dayforce

**4.2** ★★★★☆ (663)

Ceridian Dayforce has been named a Contender product based on having a relatively low customer Satisfaction score and large Market Presence compared to the rest of the category. While they may have positive reviews, they do not have enough reviews to validate those ratings. 90% of users rated it 4 or 5 stars, 86% of users believe it is headed in the right direction, and users said they would be likely to recommend Ceridian Dayforce at a rate of 84%. Ceridian Dayforce is also in the Time & Attendance, Training Management Systems, Employee Scheduling, Onboarding, Benefits Administration, Time Tracking, Core HR