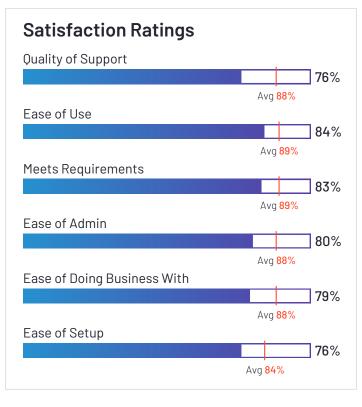

#### **Satisfaction Ratings**

### Satisfaction Ratings Quality of Support Avg 88% Ease of Use

85%