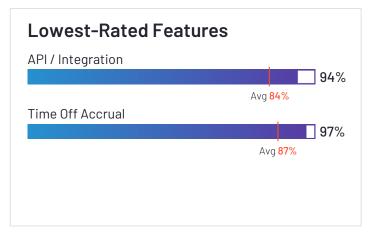

## API / Integration Avg 84% Accounting Integration Avg 86% Time Off Accrual 90% Avg 87%

HQ Location Oklahoma City, OK

Employees (Listed On Linkedin) 6,375

Company Website www.paycom.com

greytHR

greytHR has been named a Leader based on receiving a high customer Satisfaction score and having a large Market Presence. 94% of users rated it 4 or 5 stars, 93% of users believe it is headed in the right direction, and users said they would be likely to recommend greytHR at a rate of 88%. greytHR is also in the Core HR, Workforce Management, and Time & Attendance categories.