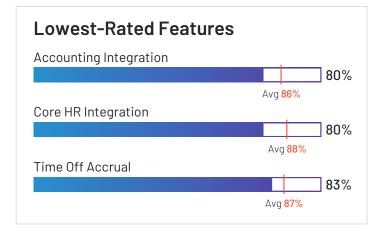

## Lowest-Rated Features Time Off Accrual Avg 87% Accounting Integration Avg 86% Scalability Avg 88%

**Year Founded** 1993 Employees (Listed On Linkedin) 279

| 00 |
|----|
|    |

Company Website proliant.com