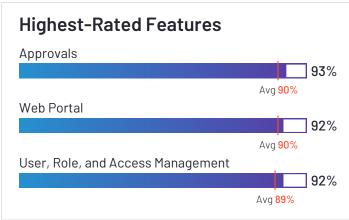

# Paylocity

G

Leader

FALL 2023

**4.4** 

Paylocity has been named a Leader based on receiving a high customer Satisfaction score and having a large Market Presence. 93% of users rated it 4 or 5 stars, 90% of users believe it is headed in the right direction, and users said they would be likely to recommend Paylocity at a rate of 88%. Paylocity is also in the Applicant Tracking Systems (ATS), Benefits Administration, Corporate Learning Management Systems, Time Tracking, Expense Management, Core HR, Workforce Management, Performance Management, Human Resource Management Systems, and Onboarding categories.