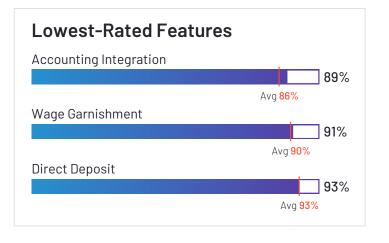

# Lowest-Rated Features

HQ Schar

HQ Location Schaumburg, IL

Year Founded

Employees (Listed On Linkedin) 5,088

Company Website paylocity.com