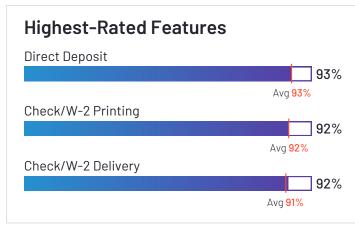

### Satisfaction Ratings Quality of Support Avg 88% Ease of Use

85%

## API / Integration Avg 84% Accounting Integration Avg 86% Time Off Accrual 90% Avg 87%

HQ Location Oklahoma City, OK

Employees (Listed On Linkedin) 6,375

Company Website www.paycom.com

greytHR

greytHR has been named a Leader based on receiving a high customer Satisfaction score and having a large Market Presence. 94% of users rated it 4 or 5 stars, 93% of users believe it is headed in the right direction, and users said they would be likely to recommend greytHR at a rate of 88%. greytHR is also in the Core HR, Workforce Management, and Time & Attendance categories.