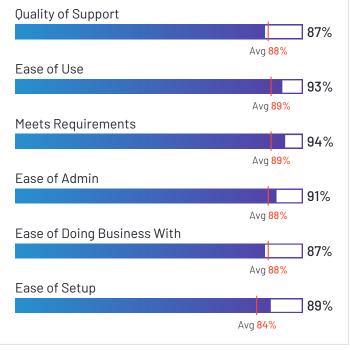

#### **Satisfaction Ratings Quality of Support** 92% Avg 88% Ease of Use 95% Avg 89% Meets Requirements 94% Avg 89% Ease of Admin 92% Avg 88% Ease of Doing Business With 91% Avg 88% Ease of Setup 88% Avg 84%