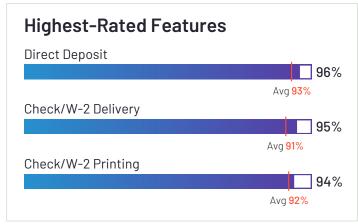

### **Satisfaction Ratings**

#### Highest-Rated Features Check/W-2 Printing 98% Avg 92% Core HR Integration 98% Avg 88% Automatic Tax Payment 96% Avg 90%

**Ownership** Paypro Workforce Management

HQ Location Hauppauge, New York

Year Founded 1992