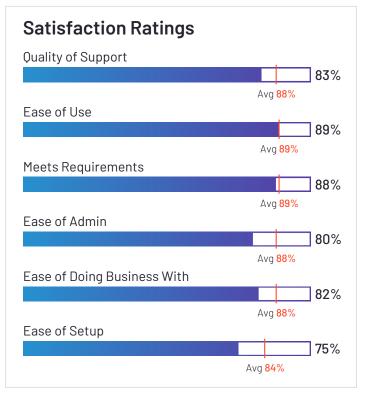

#### **Satisfaction Ratings Quality of Support** 92% Avg 88% Ease of Use 95% Avg 89% Meets Requirements 94% Avg 89% Ease of Admin 92% Avg 88% Ease of Doing Business With 91% Avg 88% Ease of Setup 88% Avg 84%