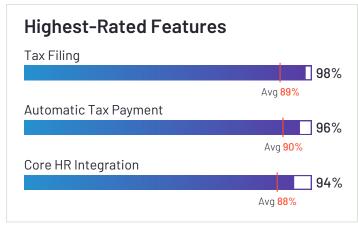

### **Satisfaction Ratings**

#### Highest-Rated Features Check/W-2 Printing 98% Avg 92% Core HR Integration 98% Avg 88% Automatic Tax Payment 96% Avg 90%

**Ownership** Paypro Workforce Management

HQ Location Hauppauge, New York

Year Founded 1992