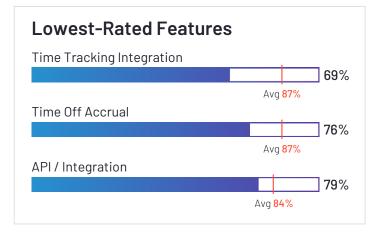

## API / Integration Avg 84% Accounting Integration Avg 86% Time Off Accrual 90% Avg 87%

HQ Location Oklahoma City, OK

Employees (Listed On Linkedin) 6,375

Company Website www.paycom.com

greytHR

greytHR has been named a Leader based on receiving a high customer Satisfaction score and having a large Market Presence. 94% of users rated it 4 or 5 stars, 93% of users believe it is headed in the right direction, and users said they would be likely to recommend greytHR at a rate of 88%. greytHR is also in the Core HR, Workforce Management, and Time & Attendance categories.