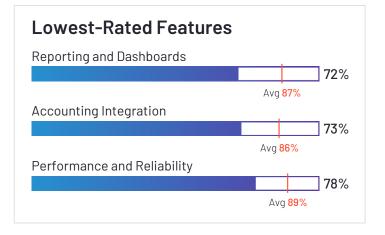

# Lowest-Rated Features

HQ Schar

HQ Location Schaumburg, IL

Year Founded

Employees (Listed On Linkedin) 5,088

Company Website paylocity.com