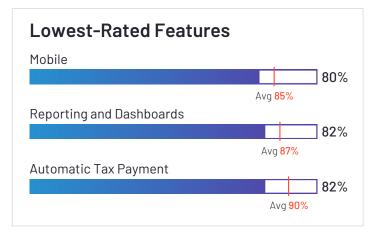

## Lowest-Rated Features Mobile Avg 85% Time Tracking Integration Avg 87% Time Off Accrual Avg 87%

**ship** vork, Inc. Ri

**HQ Location** Rockville, Maryland **Year Founded** 1998 12

Employees (Listed On Linkedin) 163